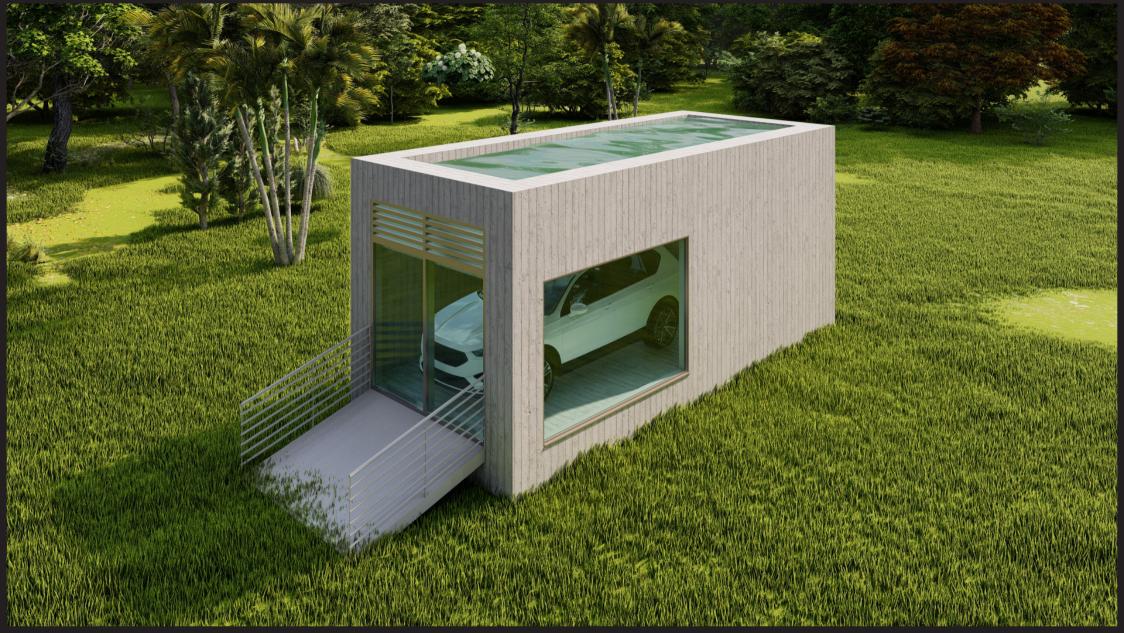

## URTEC is proud to present "The Ego Trip".

A Passive, extendable, modern, modular, state of the art house in concrete and light weight concrete.

This house is equiped with the latest technology for renewable energy, saving you money on electrical, heating and cooling bills. Your home will keep expanding by adding modules to accomodate your growing family during your entire life and beyond.

You have land? We build you a Home You Dream, we Deliver!

Chassis

The Ego Trip 8x3.4x3.65 +

Section BB

91m2 Includes Brace