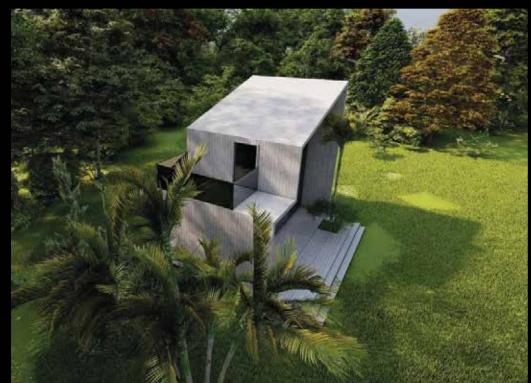

## URTEC is proud to present "The Ego Trip".

A Passive, extendable, modern, modular, state of the art house in concrete and light weight concrete.

This house is equiped with the latest technology for renewable energy, saving you money on electrical, heating and cooling bills. Your home will keep expanding by adding modules to accomodate your growing family during your entire life and beyond.

You have land? We build you a Home You Dream, we Deliver!

Chassis

The Ego Trip 8x3.4x3.65 +

Section BB

91m2 Includes Brace