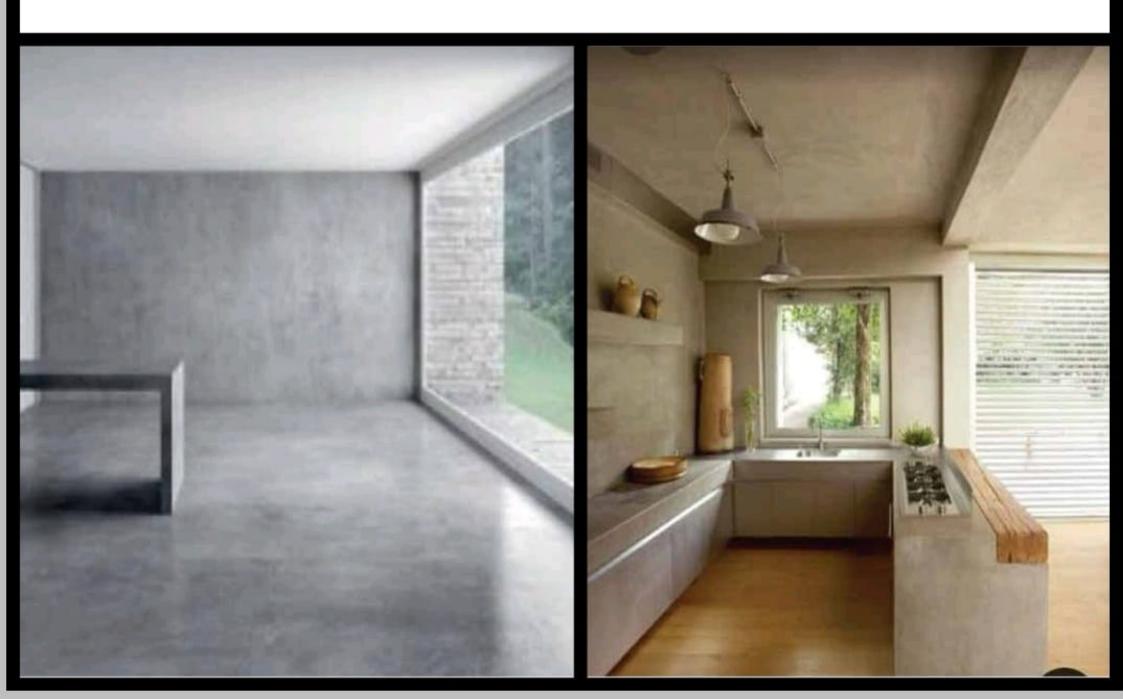

RTEC is proud to present "The Ego Trip".

A Passive, extendable, modern, modular, state of the art house in concrete and light weight concrete.

This house is equiped with the latest technology for renewable energy, saving you money on electrical, heating and cooling bills. Your home will keep expanding by adding modules to accomodate your growing family during your entire life and beyond.

You have land? We build you a Home You Dream, we Deliver!





Chassis





















The Ego Trip 8x3.4x3.65 +

















Section BB

91m2 Includes Brace













## 8x3.4 module with slanted roof











8x3.4 module with slanted roof









Upstairs Bedroom Area/Mezzanine

Double 8x3.4 module with slanted roof











Double 8x3.4 module with slanted roof











## Moods