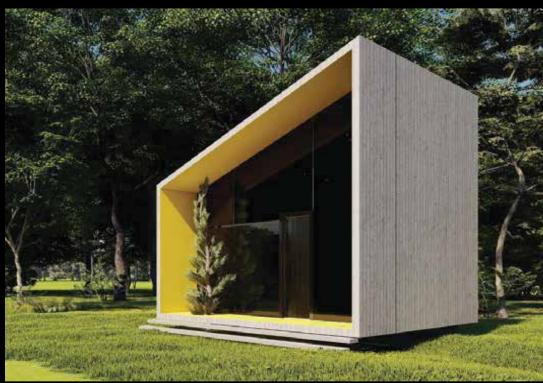

Lightweight Concrete Prefab Houses

Patrick.mallat@urtec.com Tel: +961 3 689 560

## URTEC is proud to present "The Ego Trip".

A Passive, extendable, modern, modular, state of the art house in concrete and light weight concrete.

This house is equiped with the latest technology for renewable energy, saving you money on electrical, heating and cooling bills. Your home will keep expanding by adding modules to accomodate your growing family during your entire life and beyond.

You have land? We build you a Home You Dream, we Deliver!





Chassis





















The Ego Trip 8x3.4x3.65 +

















Section BB

91m2 Includes Brace













## 8x3.4 module with slanted roof











8x3.4 module with slanted roof









Upstairs Bedroom Area/Mezzanine

Double 8x3.4 module with slanted roof











Double 8x3.4 module with slanted roof











## Moods