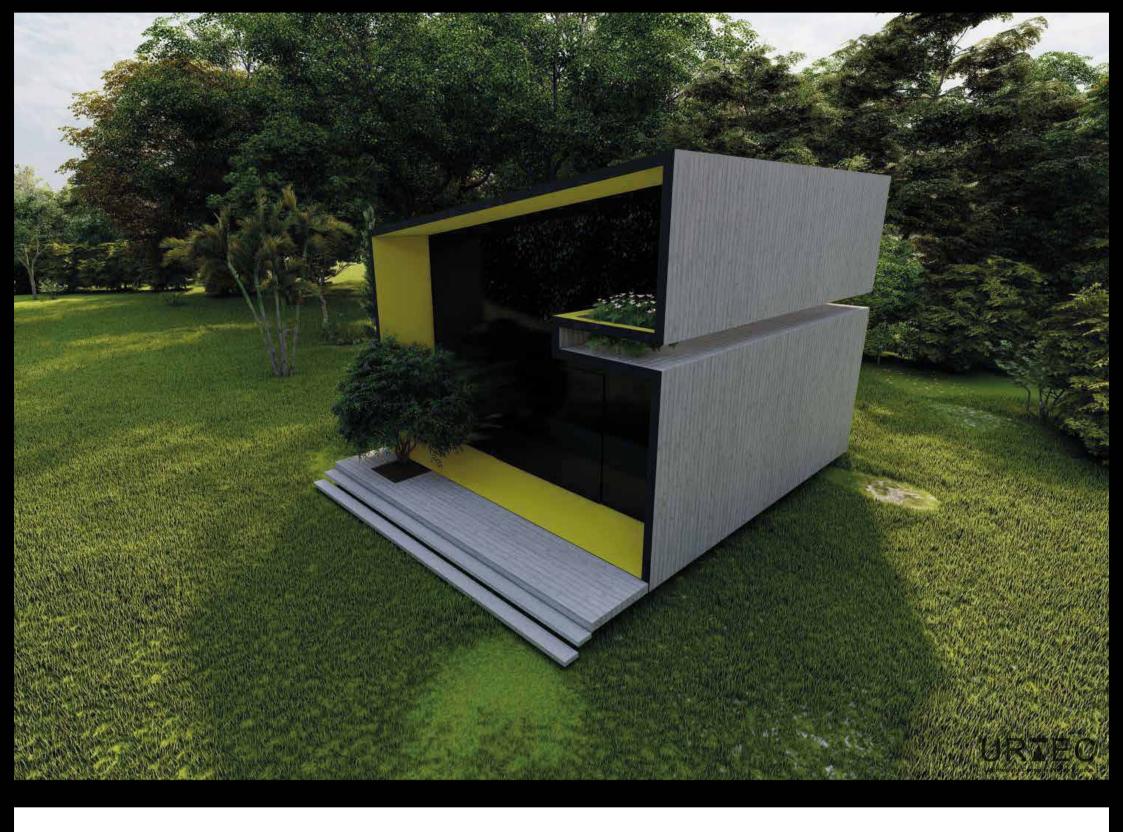

## URTEC is proud to present "The Ego Trip".

A Passive, extendable, modern, modular, state of the art house in concrete and light weight concrete.

This house is equiped with the latest technology for renewable energy, saving you money on electrical, heating and cooling bills. Your home will keep expanding by adding modules to accomodate your growing family during your entire life and beyond.

You have land? We build you a Home You Dream, we Deliver!

Chassis

The Ego Trip 8x3.4x3.65 +

Section BB

91m2 Includes Brace

## 8x3.4 module with slanted roof

8x3.4 module with slanted roof

Upstairs Bedroom Area/Mezzanine

Double 8x3.4 module with slanted roof

Double 8x3.4 module with slanted roof