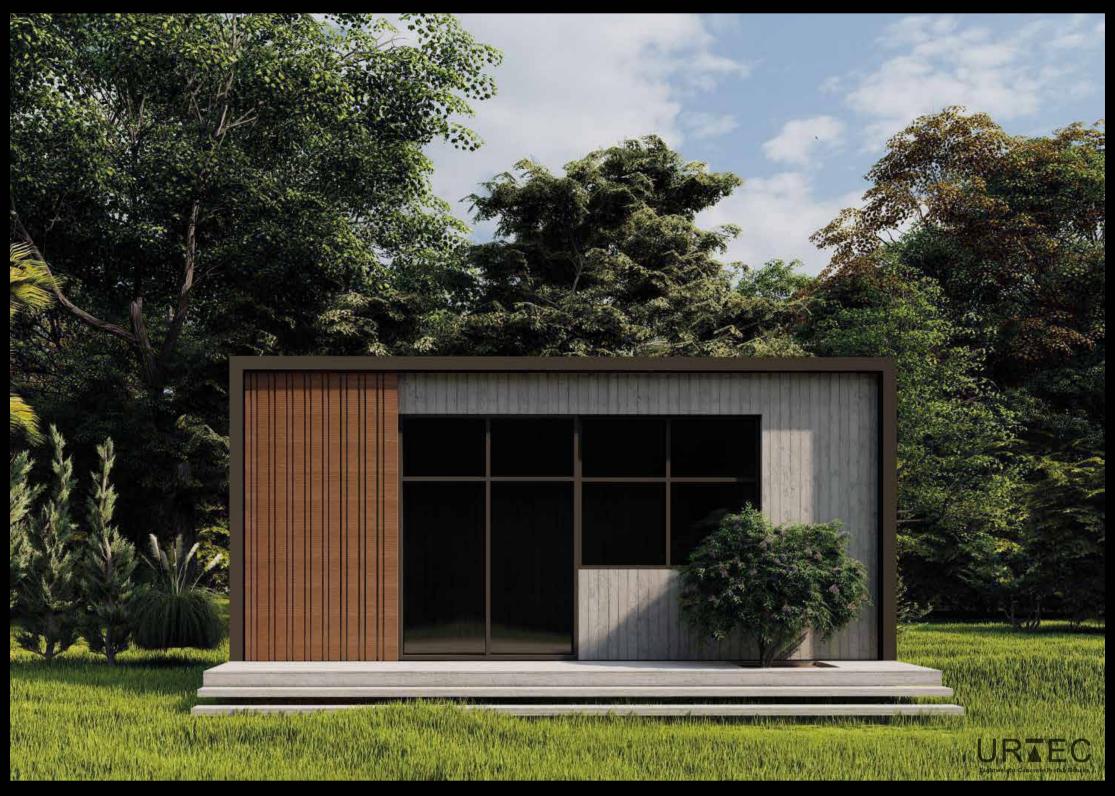

## URTEC is proud to present "The Ego Trip".

A Passive, extendable, modern, modular, state of the art house in concrete and light weight concrete.

This house is equiped with the latest technology for renewable energy, saving you money on electrical, heating and cooling bills. Your home will keep expanding by adding modules to accomodate your growing family during your entire life and beyond.

You have land? We build you a Home You Dream, we Deliver!

Chassis

The Ego Trip 8x3.4x3.65 +

Section BB

91m2 Includes Brace

## 8x3.4 module with slanted roof

8x3.4 module with slanted roof

Upstairs Bedroom Area/Mezzanine

Double 8x3.4 module with slanted roof

Double 8x3.4 module with slanted roof