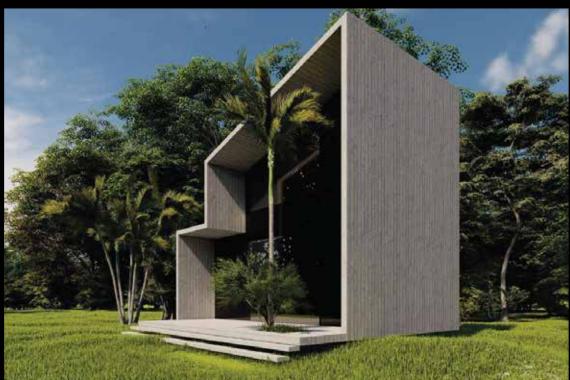

## URTEC is proud to present "The Ego Trip".

A Passive, extendable, modern, modular, state of the art house in concrete and light weight concrete.

This house is equiped with the latest technology for renewable energy, saving you money on electrical, heating and cooling bills. Your home will keep expanding by adding modules to accomodate your growing family during your entire life and beyond.

You have land? We build you a Home You Dream, we Deliver!

Chassis

The Ego Trip 8x3.4x3.65 +

Section BB

91m2 Includes Brace