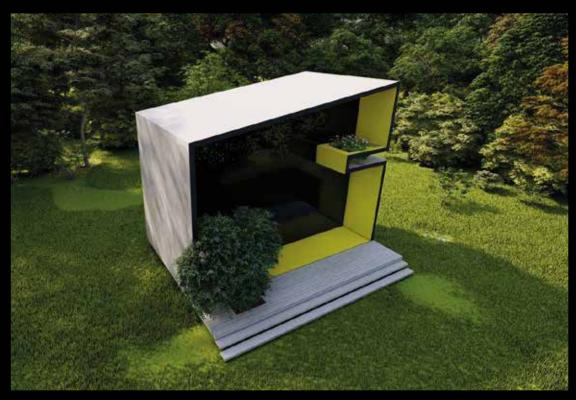

## URTEC is proud to present "The Ego Trip".

A Passive, extendable, modern, modular, state of the art house in concrete and light weight concrete.

This house is equiped with the latest technology for renewable energy, saving you money on electrical, heating and cooling bills. Your home will keep expanding by adding modules to accomodate your growing family during your entire life and beyond.

You have land? We build you a Home You Dream, we Deliver!

Chassis

The Ego Trip 8x3.4x3.65 +

Section BB

91m2 Includes Brace

## 8x3.4 module with slanted roof

8x3.4 module with slanted roof

Upstairs Bedroom Area/Mezzanine

Double 8x3.4 module with slanted roof

Double 8x3.4 module with slanted roof