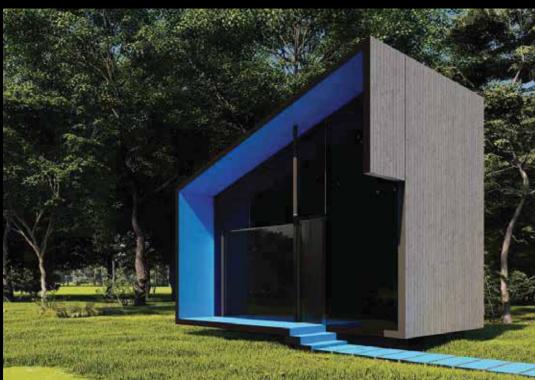

Lightweight Concrete Prefab Houses

Patrick.mallat@urtec.com Tel: +961 3 689 560

## URTEC is proud to present "The Ego Trip".

A Passive, extendable, modern, modular, state of the art house in concrete and light weight concrete.

This house is equiped with the latest technology for renewable energy, saving you money on electrical, heating and cooling bills. Your home will keep expanding by adding modules to accomodate your growing family during your entire life and beyond.

You have land? We build you a Home You Dream, we Deliver!





Chassis





















The Ego Trip 8x3.4x3.65 +

















Section BB

91m2 Includes Brace













## 8x3.4 module with slanted roof











8x3.4 module with slanted roof









Upstairs Bedroom Area/Mezzanine

Double 8x3.4 module with slanted roof











Double 8x3.4 module with slanted roof











## Moods