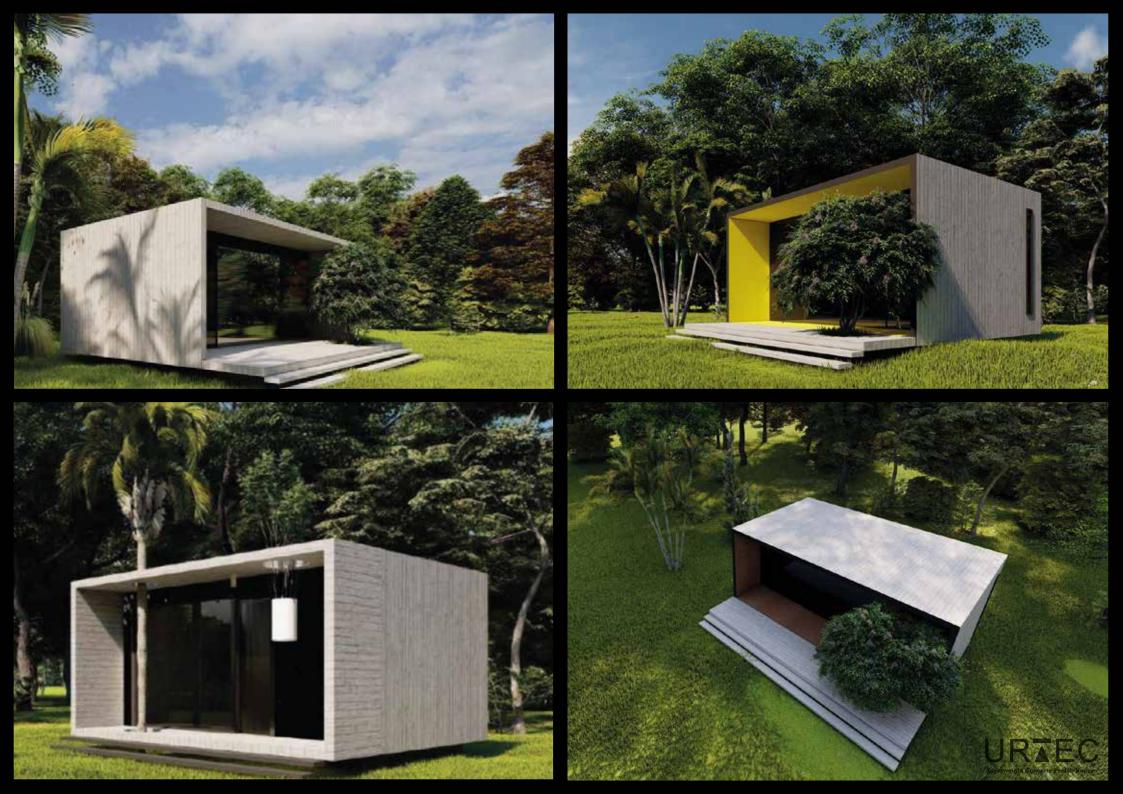

## URTEC is proud to present "The Ego Trip".

A Passive, extendable, modern, modular, state of the art house in concrete and light weight concrete.

This house is equiped with the latest technology for renewable energy, saving you money on electrical, heating and cooling bills. Your home will keep expanding by adding modules to accomodate your growing family during your entire life and beyond.

## 8x3.4 module with slanted roof

8x3.4 module with slanted roof

Upstairs Bedroom Area/Mezzanine

Double 8x3.4 module with slanted roof

Double 8x3.4 module with slanted roof