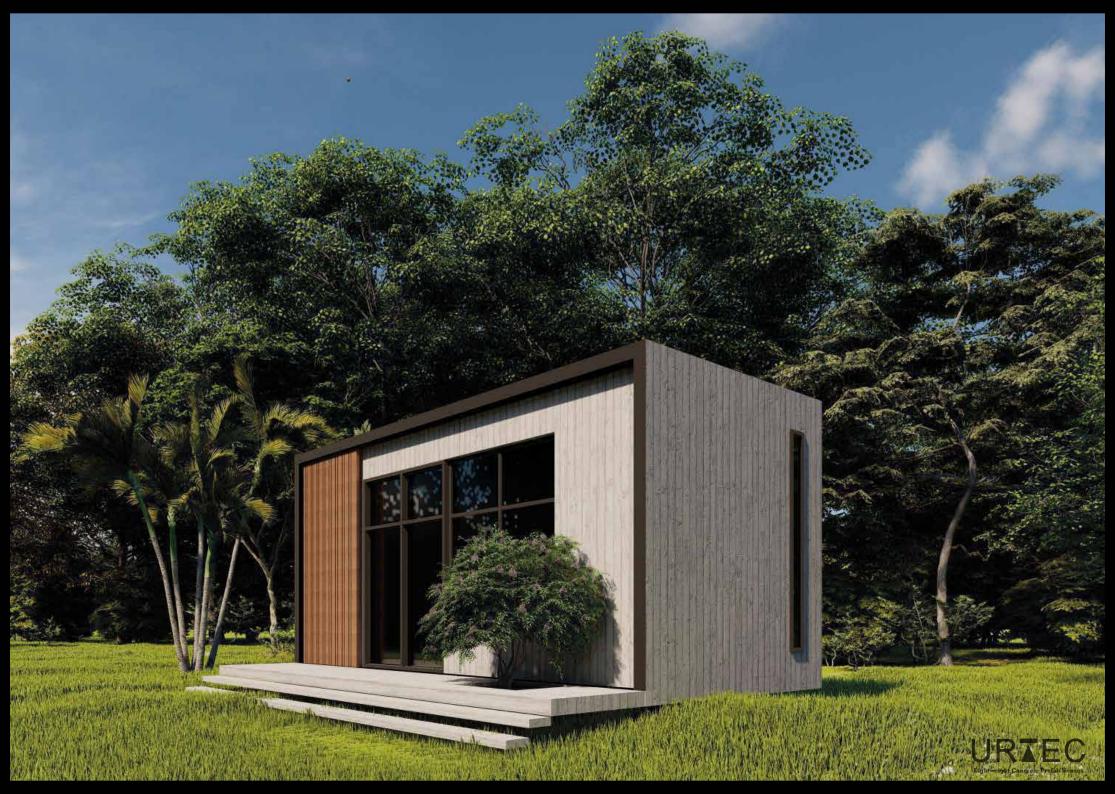

## URTEC is proud to present "The Ego Trip".

A Passive, extendable, modern, modular, state of the art house in concrete and light weight concrete.

This house is equiped with the latest technology for renewable energy, saving you money on electrical, heating and cooling bills. Your home will keep expanding by adding modules to accomodate your growing family during your entire life and beyond.

You have land? We build you a Home You Dream, we Deliver!

Chassis

The Ego Trip 8x3.4x3.65 +

Section BB

91m2 Includes Brace

## 8x3.4 module with slanted roof

8x3.4 module with slanted roof

Upstairs Bedroom Area/Mezzanine

Double 8x3.4 module with slanted roof

Double 8x3.4 module with slanted roof