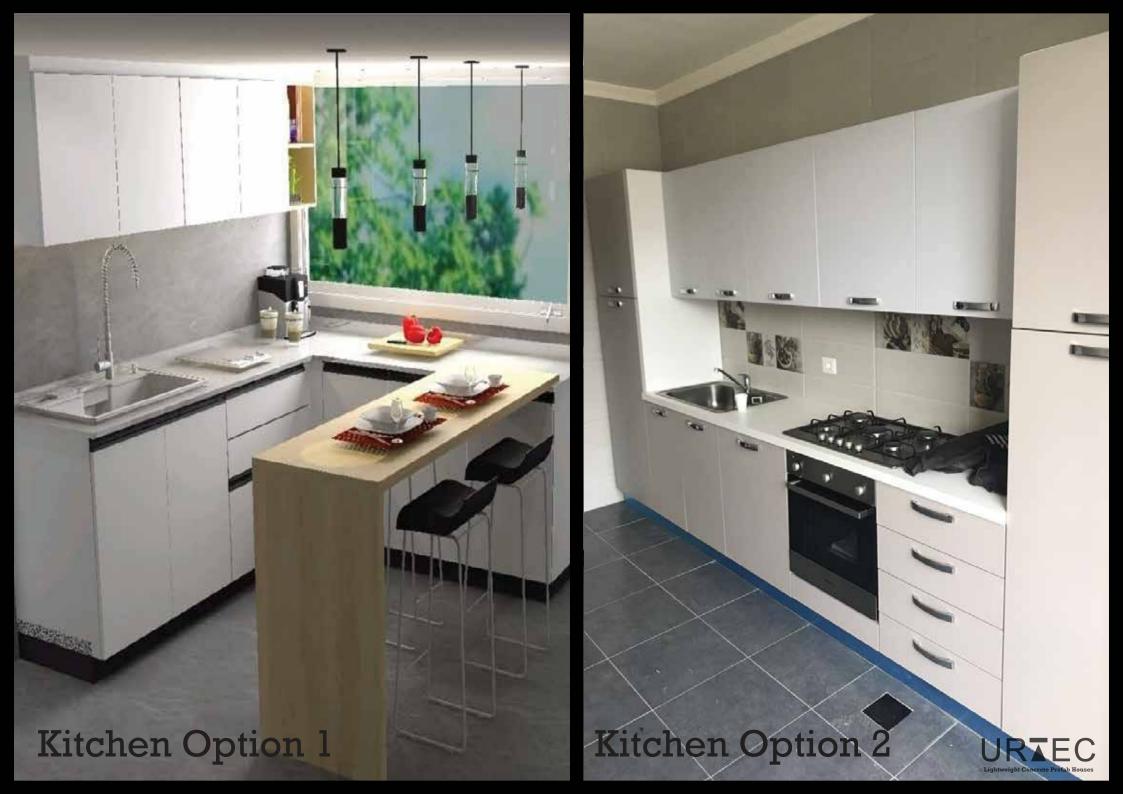

s proud to present "The Ego Trip".

A Passive, extendable, modern, modular, state of the art house in concrete and light weight concrete.

This house is equiped with the latest technology for renewable energy, saving you money on electrical, heating and cooling bills. Your home will keep expanding by adding modules to accomodate your growing family during your entire life and beyond.

You have land? We build you a Home You Dream, we Deliver!





Chassis





















The Ego Trip 8x3.4x3.65 +

















Section BB

91m2 Includes Brace













## 8x3.4 module with slanted roof











8x3.4 module with slanted roof









Upstairs Bedroom Area/Mezzanine

Double 8x3.4 module with slanted roof











Double 8x3.4 module with slanted roof











## Moods