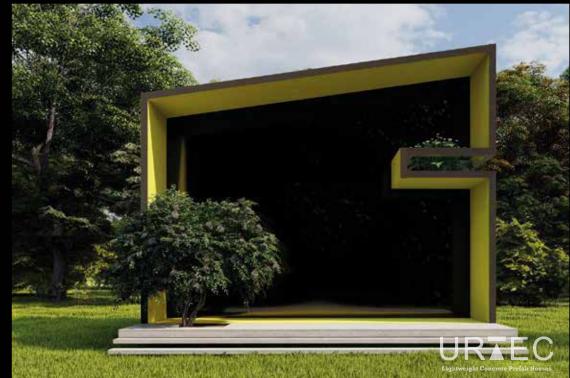

Lightweight Concrete Prefab Houses

Patrick.mallat@urtec.com Tel: +961 3 689 560

## URTEC is proud to present "The Ego Trip".

A Passive, extendable, modern, modular, state of the art house in concrete and light weight concrete.

This house is equiped with the latest technology for renewable energy, saving you money on electrical, heating and cooling bills. Your home will keep expanding by adding modules to accomodate your growing family during your entire life and beyond.

You have land? We build you a Home You Dream, we Deliver!





Chassis





















The Ego Trip 8x3.4x3.65 +

















Section BB

91m2 Includes Brace













## 8x3.4 module with slanted roof











8x3.4 module with slanted roof









Upstairs Bedroom Area/Mezzanine

Double 8x3.4 module with slanted roof











Double 8x3.4 module with slanted roof











## Moods