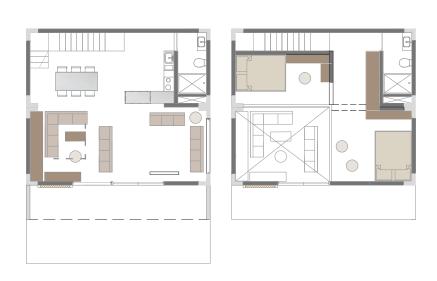

## 8x3.4 module with slanted roof

8x3.4 module with slanted roof

Upstairs Bedroom Area/Mezzanine

Double 8x3.4 module with slanted roof

Double 8x3.4 module with slanted roof