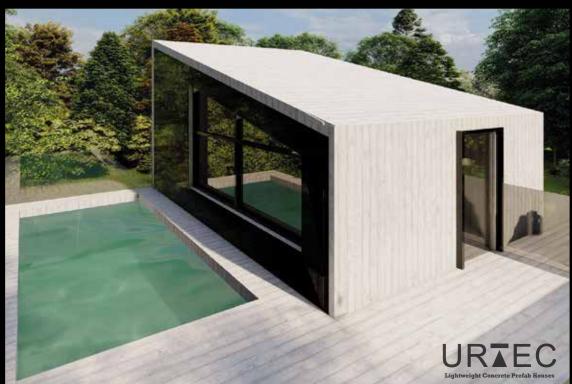

## 8x3.4 module with slanted roof

8x3.4 module with slanted roof

Upstairs Bedroom Area/Mezzanine

Double 8x3.4 module with slanted roof

Double 8x3.4 module with slanted roof