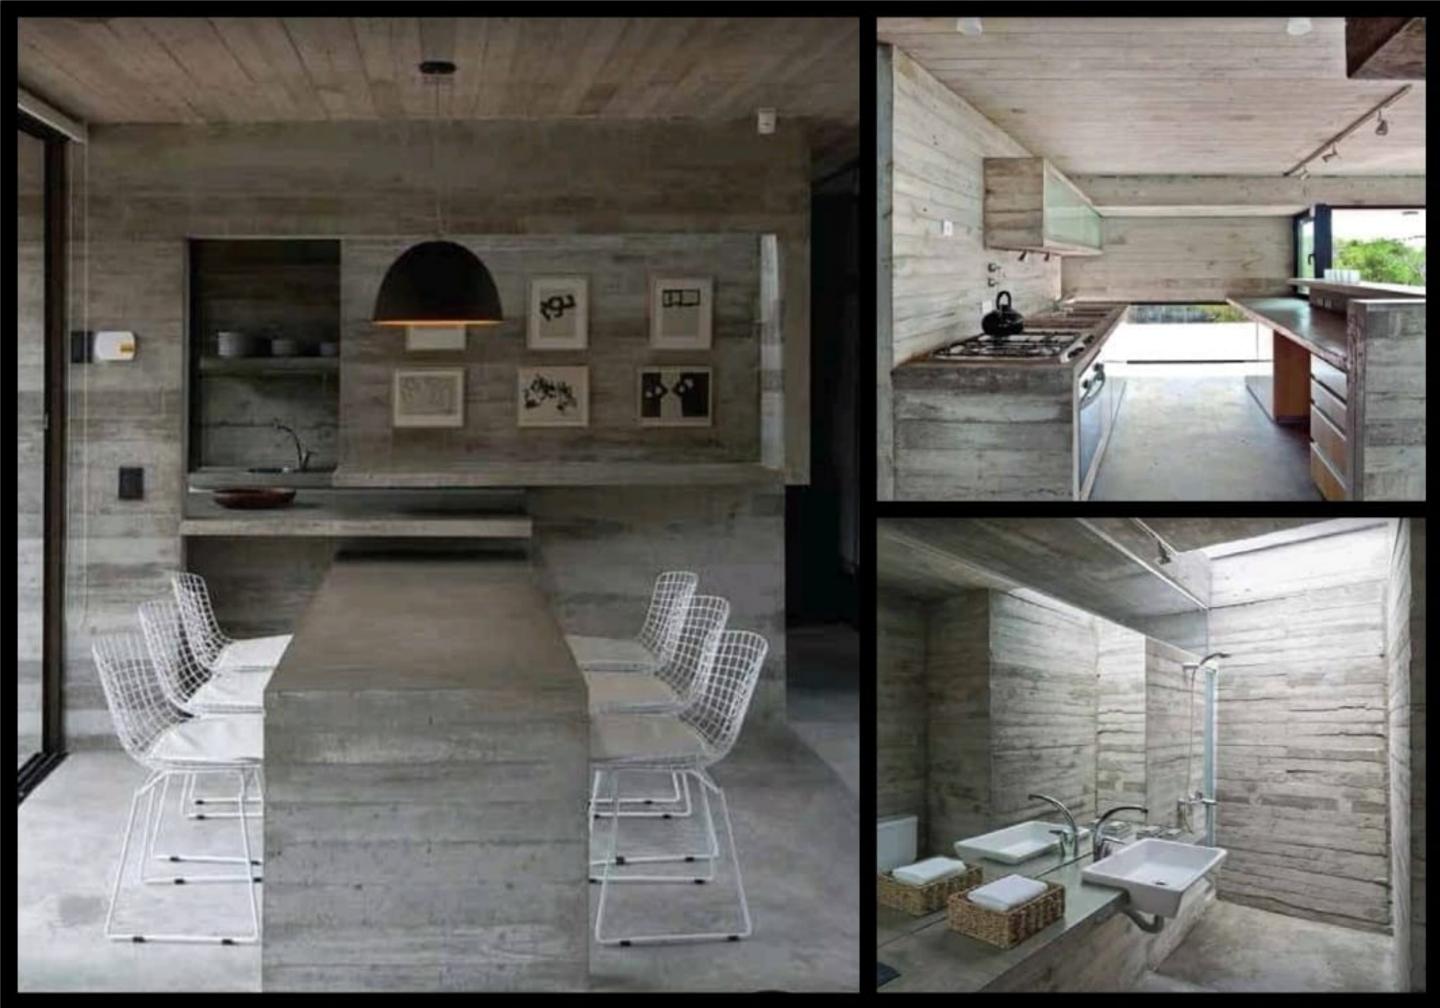

EC is proud to present "The Ego Trip".

A Passive, extendable, modern, modular, state of the art house in concrete and light weight concrete.

This house is equiped with the latest technology for renewable energy, saving you money on electrical, heating and cooling bills. Your home will keep expanding by adding modules to accomodate your growing family during your entire life and beyond.

You have land? We build you a Home You Dream, we Deliver!





Chassis





















The Ego Trip 8x3.4x3.65 +

















Section BB

91m2 Includes Brace













## 8x3.4 module with slanted roof











8x3.4 module with slanted roof









Upstairs Bedroom Area/Mezzanine

Double 8x3.4 module with slanted roof











Double 8x3.4 module with slanted roof











## Moods