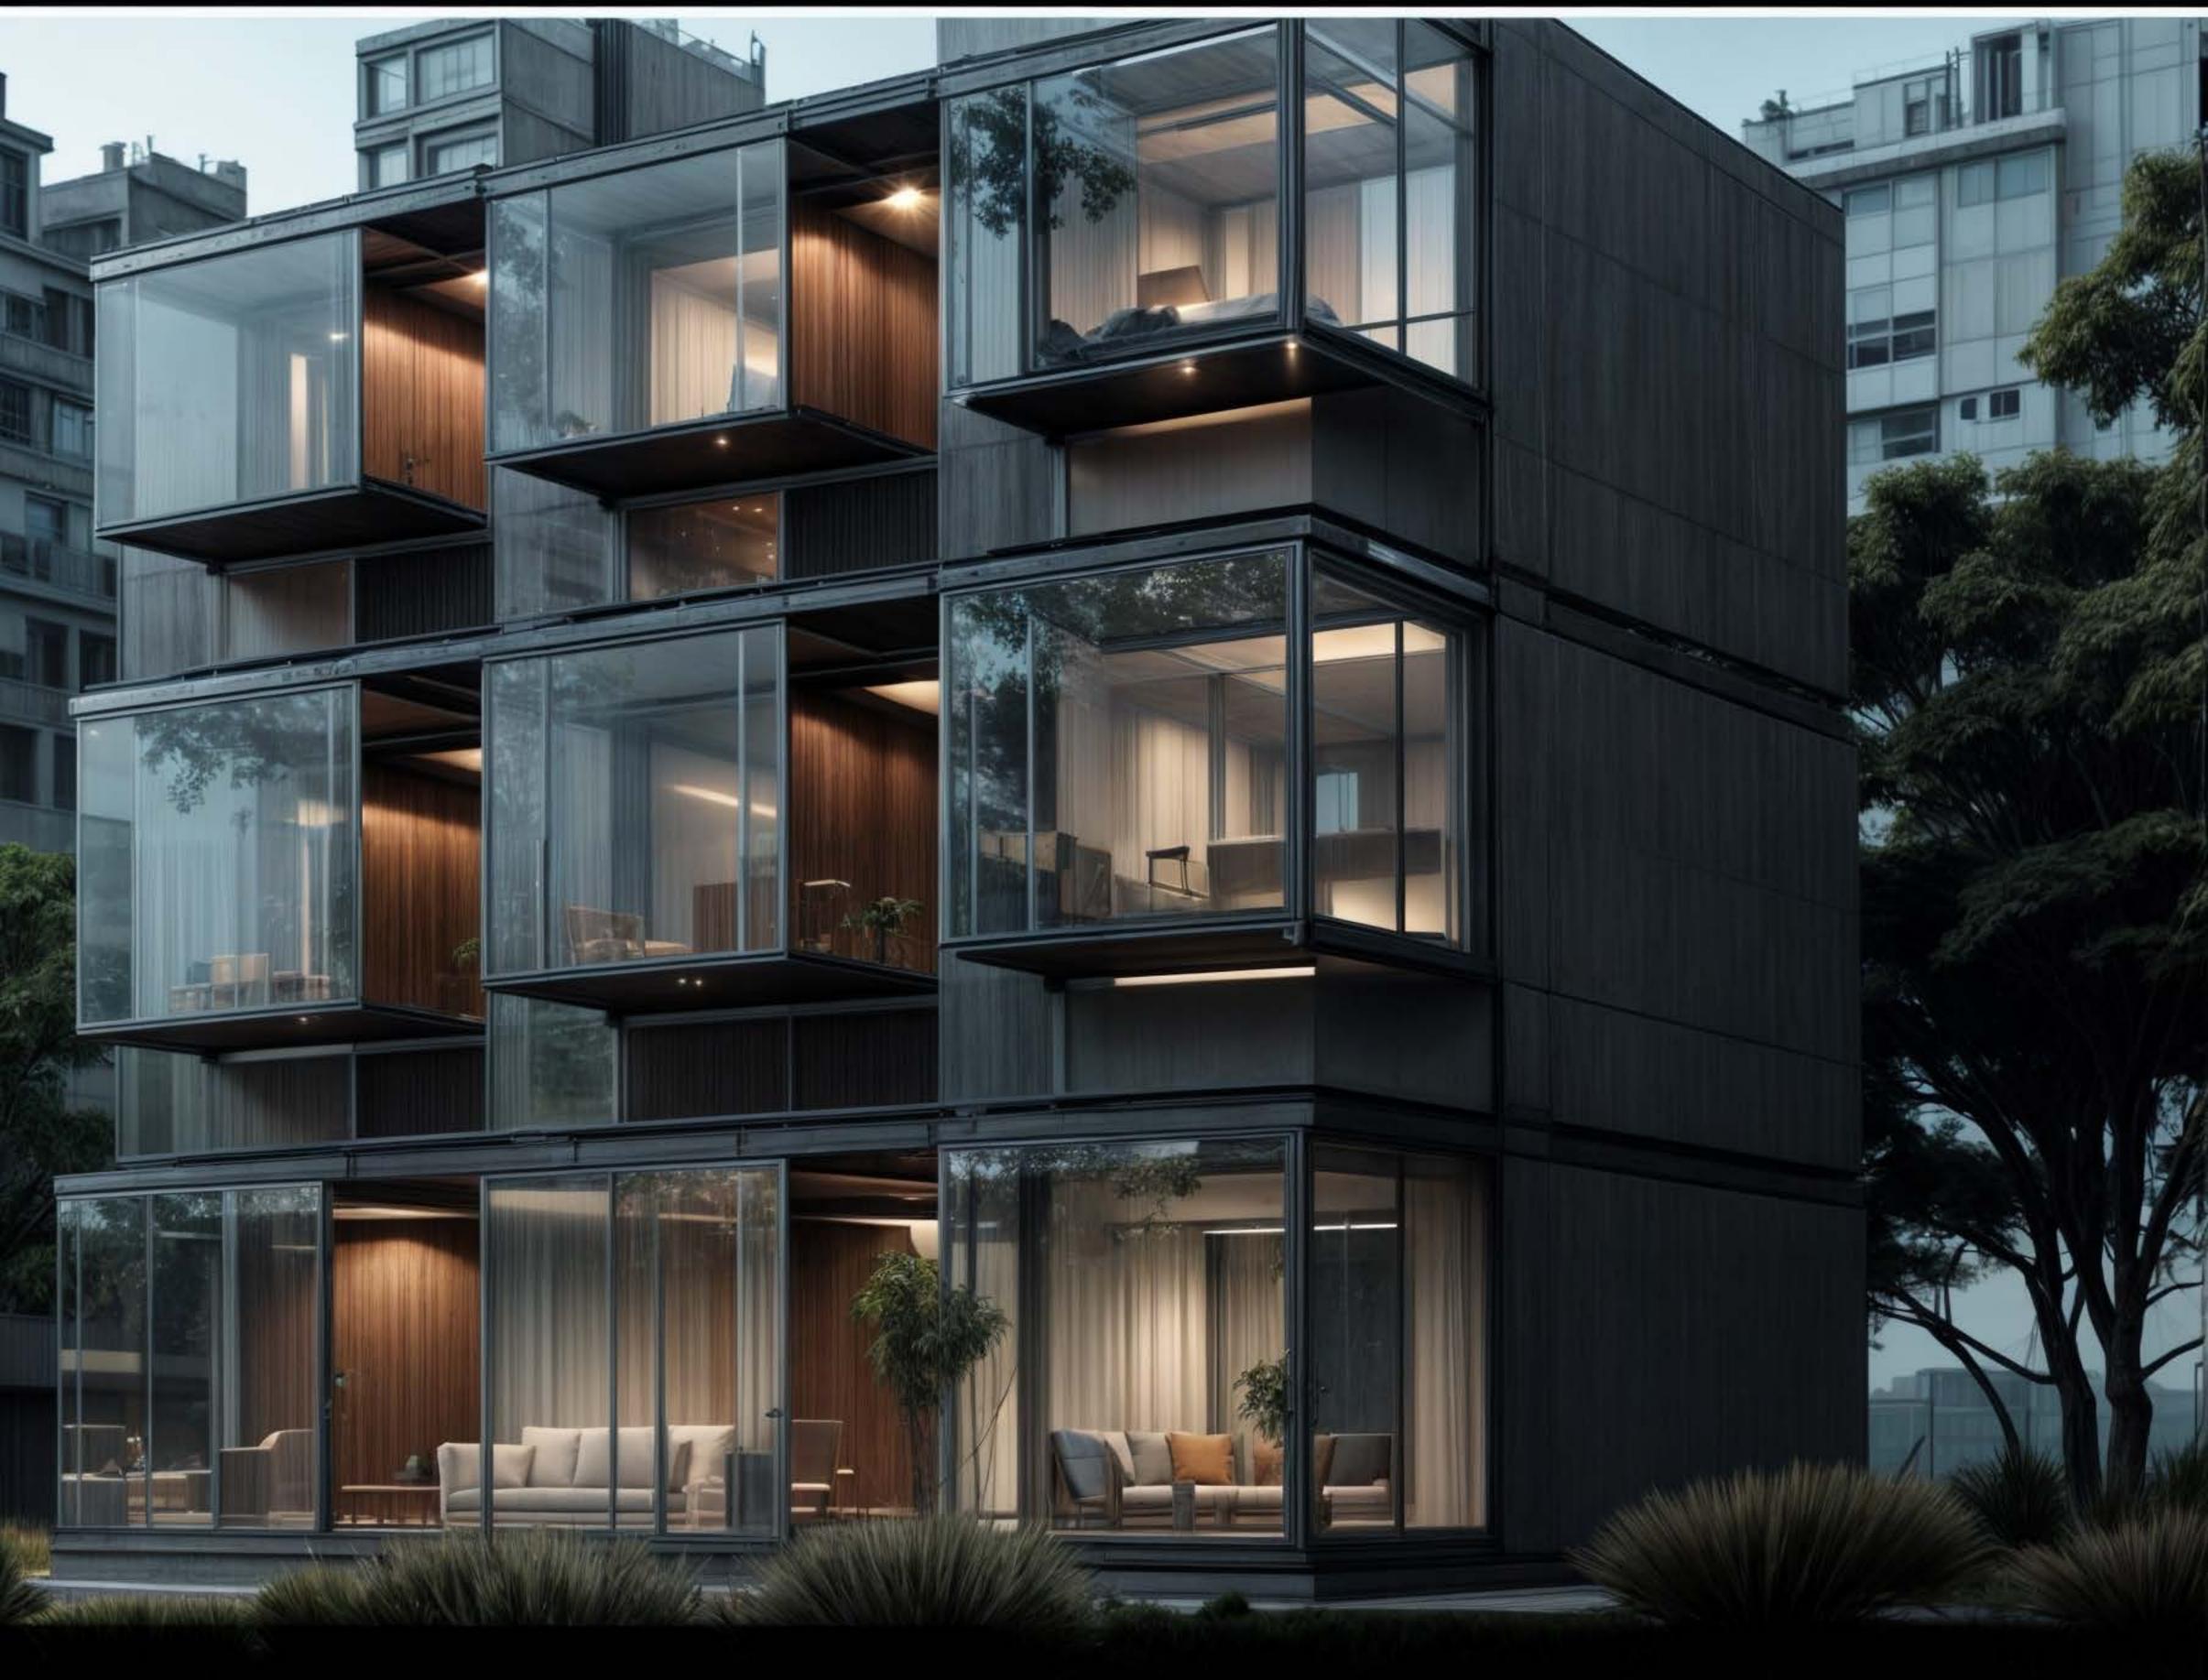

resent "The Ego Trip".

A Passive, extendable, modern, modular, state of the art house in concrete and light weight concrete.

This house is equiped with the latest technology for renewable energy, saving you money on electrical, heating and cooling bills. Your home will keep expanding by adding modules to accomodate your growing family during your entire life and beyond.

You have land? We build you a Home You Dream, we Deliver!





Chassis





















The Ego Trip 8x3.4x3.65 +

















Section BB

91m2 Includes Brace













## 8x3.4 module with slanted roof











8x3.4 module with slanted roof









Upstairs Bedroom Area/Mezzanine

Double 8x3.4 module with slanted roof











Double 8x3.4 module with slanted roof











## Moods