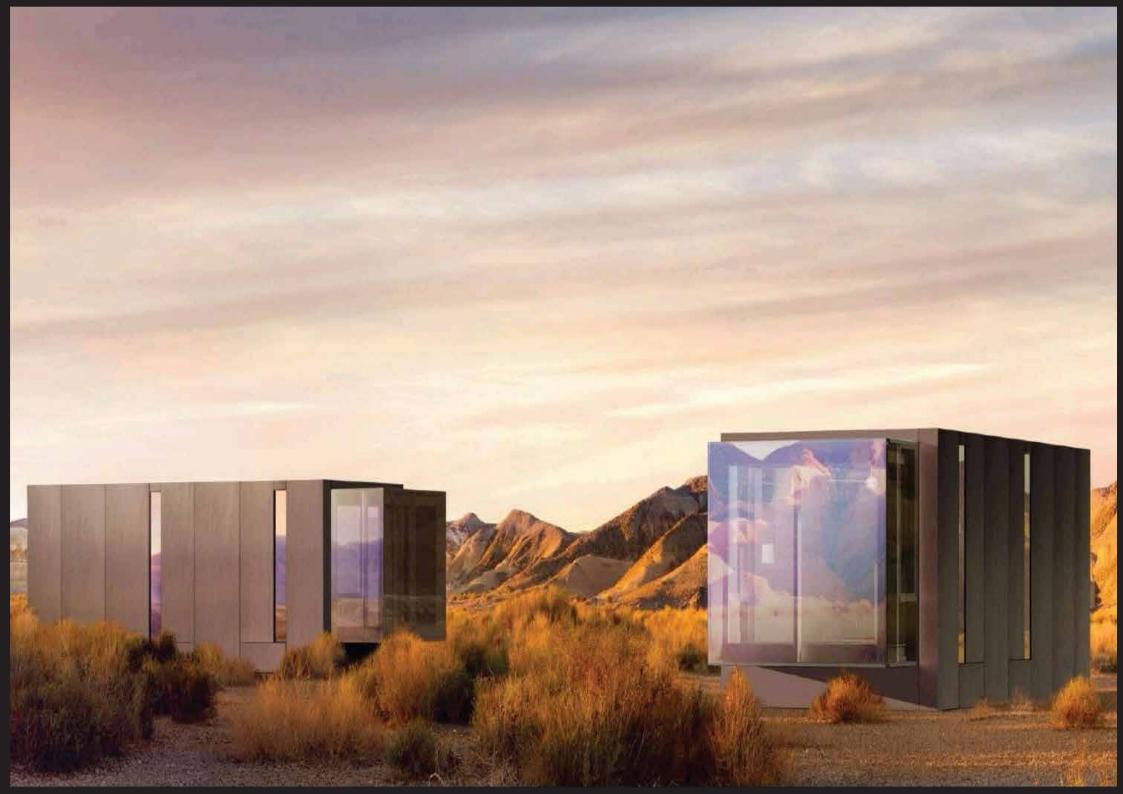

present "The Ego Trip".

A Passive, extendable, modern, modular, state of the art house in concrete and light weight concrete.

This house is equiped with the latest technology for renewable energy, saving you money on electrical, heating and cooling bills. Your home will keep expanding by adding modules to accomodate your growing family during your entire life and beyond.

You have land? We build you a Home You Dream, we Deliver!





Chassis





















The Ego Trip 8x3.4x3.65 +

















Section BB

91m2 Includes Brace













## 8x3.4 module with slanted roof











8x3.4 module with slanted roof









Upstairs Bedroom Area/Mezzanine

Double 8x3.4 module with slanted roof











Double 8x3.4 module with slanted roof











## Moods