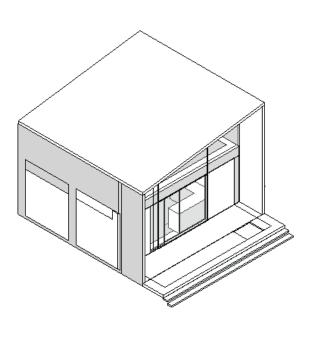

You have land? We build you a Home You Dream, we Deliver!

Chassis

The Ego Trip 8x3.4x3.65 +

Section BB

91m2 Includes Brace

## 8x3.4 module with slanted roof

8x3.4 module with slanted roof

Upstairs Bedroom Area/Mezzanine

Double 8x3.4 module with slanted roof

Double 8x3.4 module with slanted roof