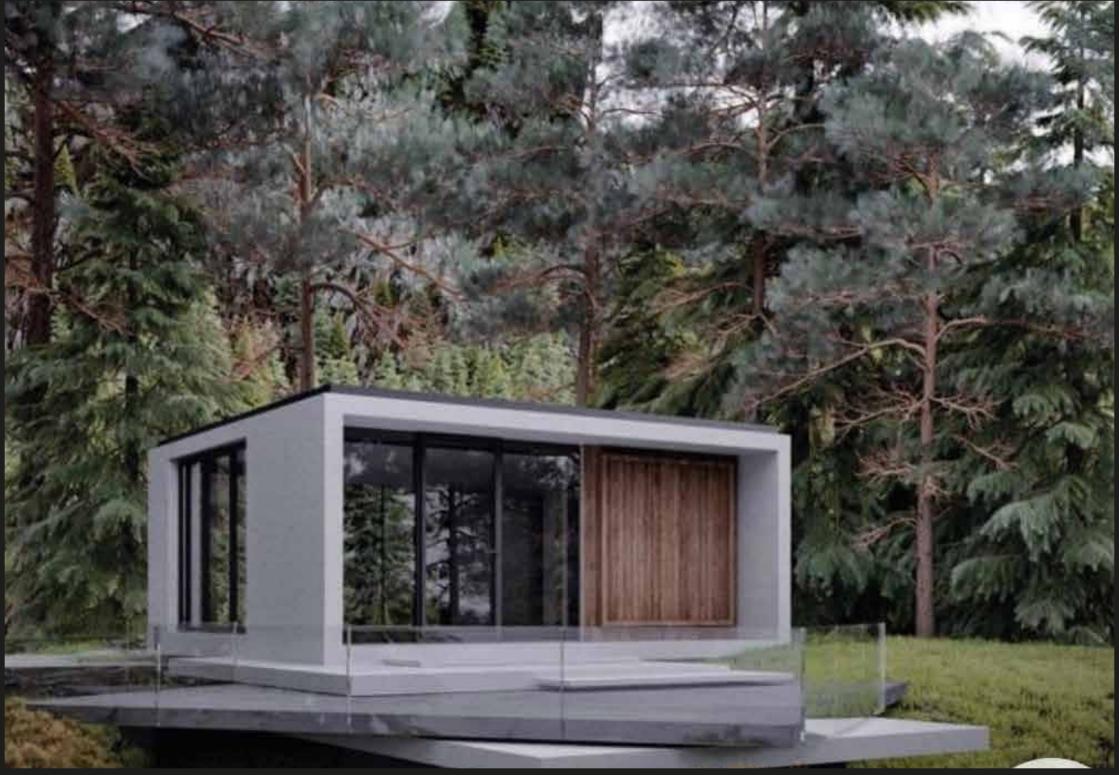

## URTEC is proud to present "The Ego Trip".

A Passive, extendable, modern, modular, state of the art house in concrete and light weight concrete.

This house is equiped with the latest technology for renewable energy, saving you money on electrical, heating and cooling bills. Your home will keep expanding by adding modules to accomodate your growing family during your entire life and beyond.

You have land? We build you a Home You Dream, we Deliver!

Chassis

The Ego Trip 8x3.4x3.65 +

Section BB

91m2 Includes Brace