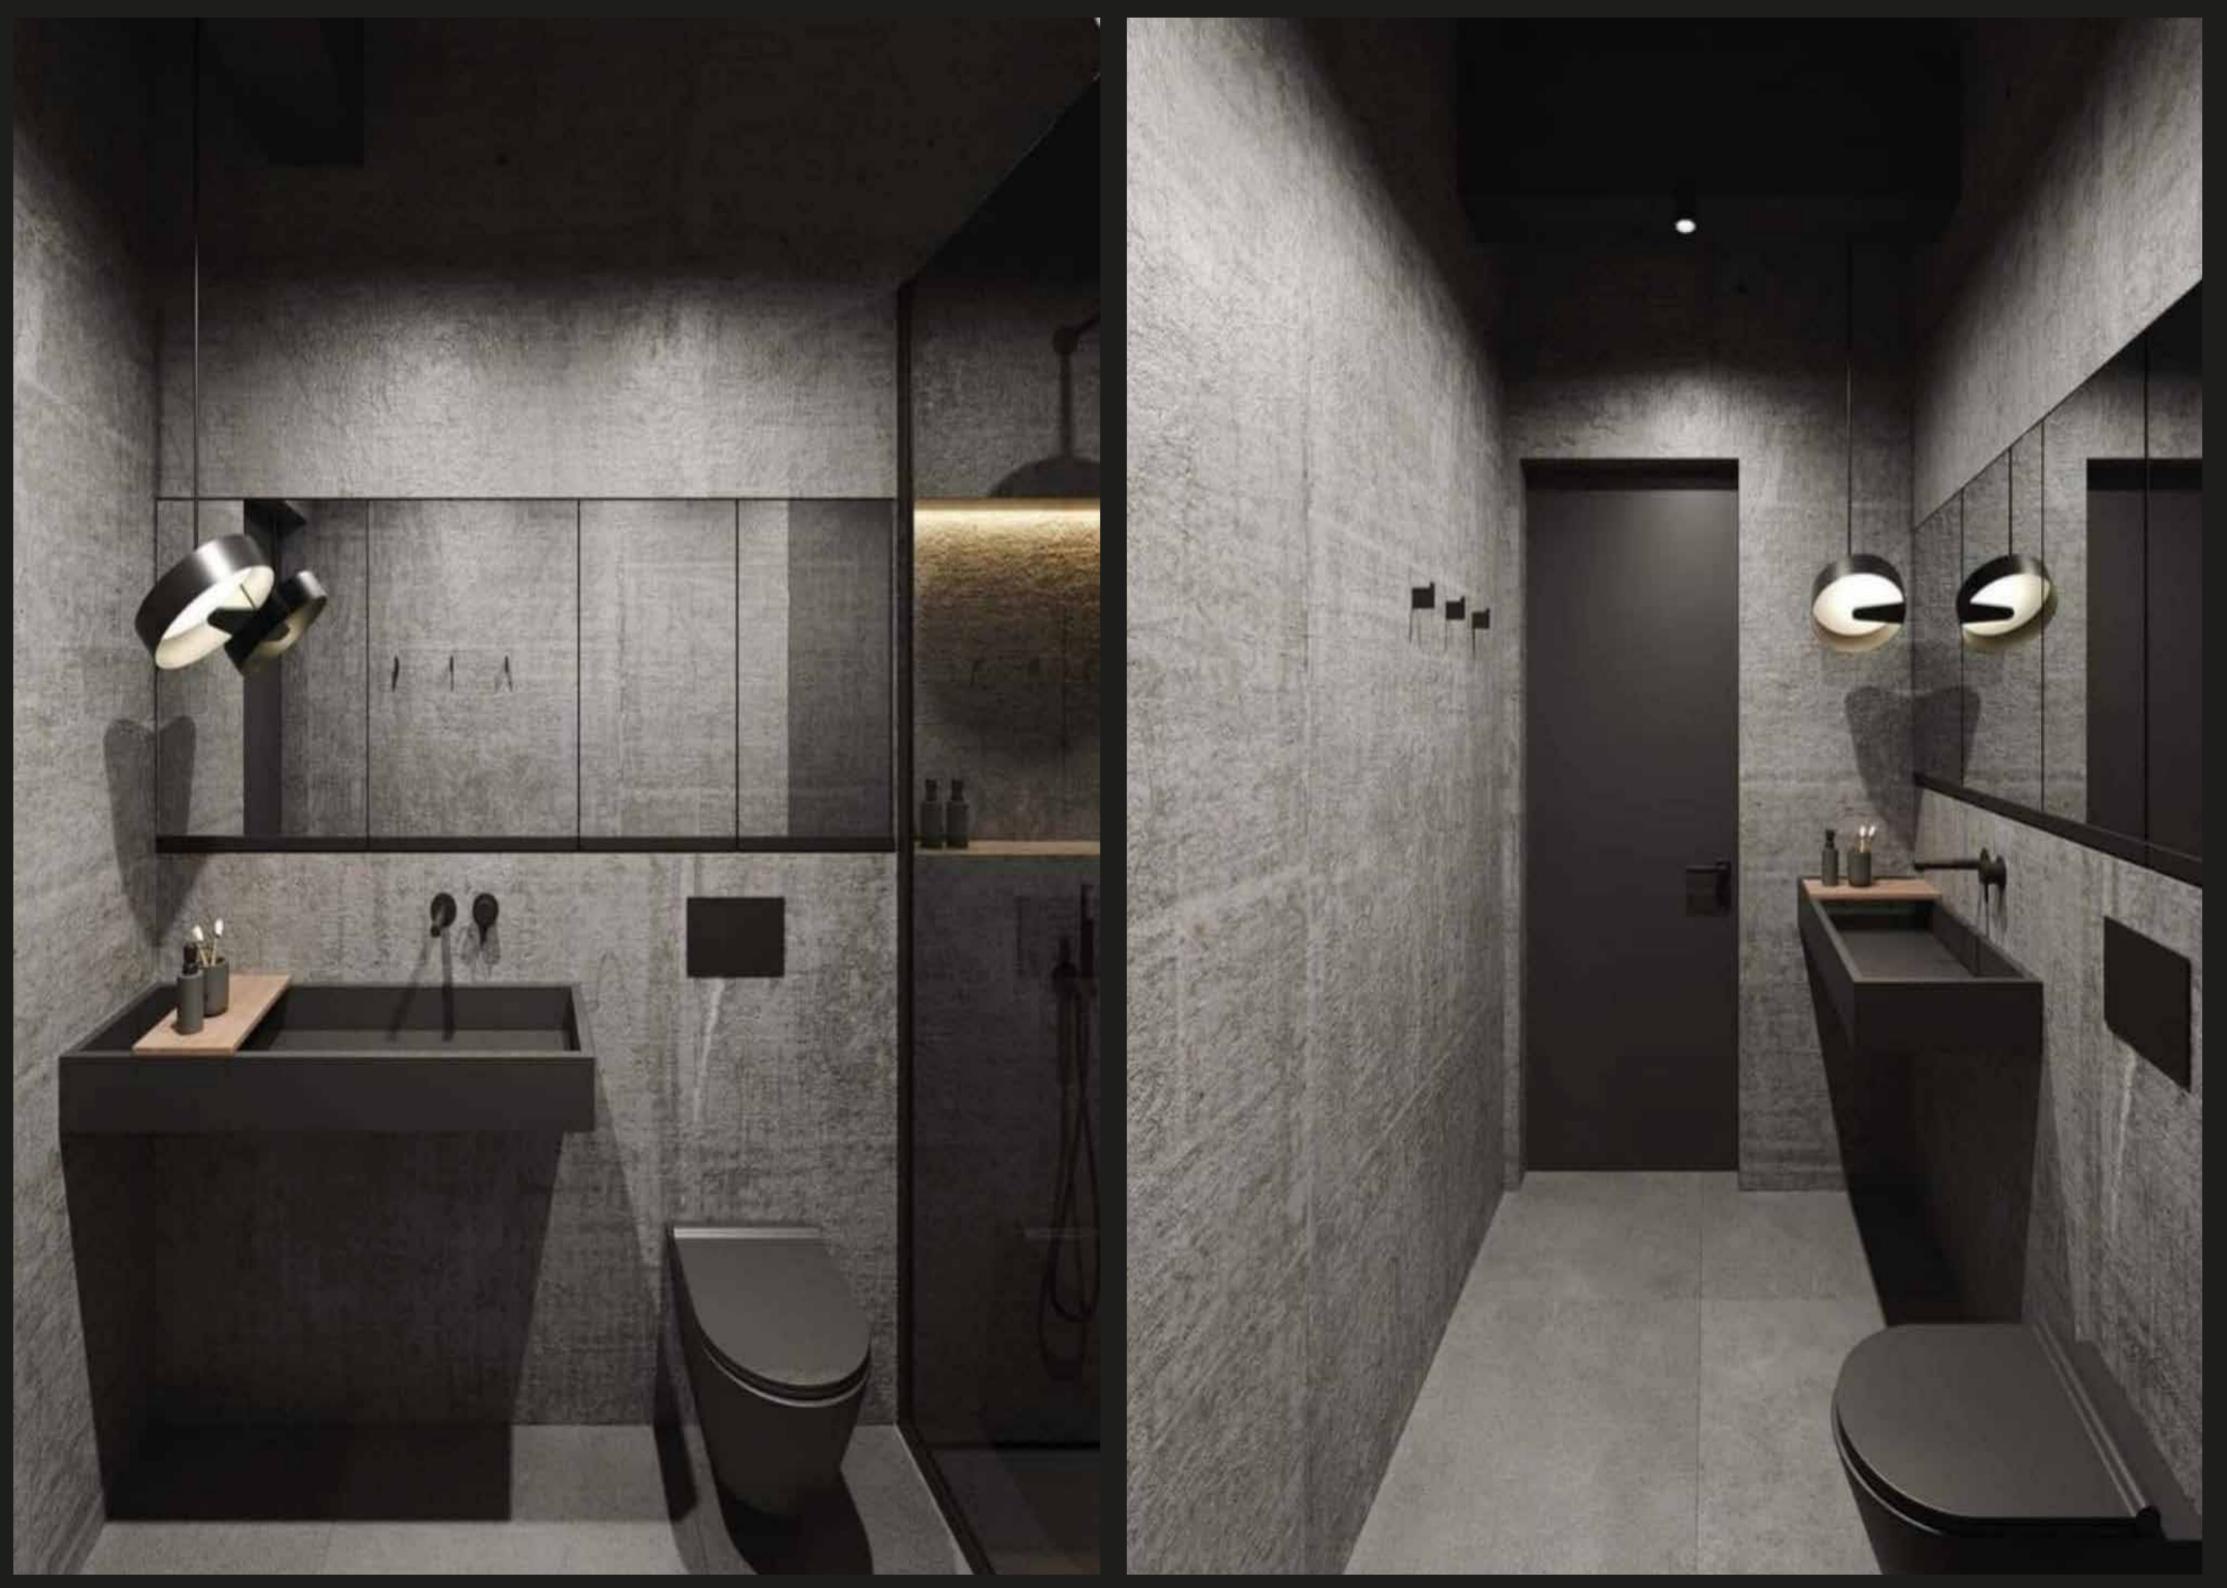

proud to present "The Ego Trip".

A Passive, extendable, modern, modular, state of the art house in concrete and light weight concrete.

This house is equiped with the latest technology for renewable energy, saving you money on electrical, heating and cooling bills. Your home will keep expanding by adding modules to accomodate your growing family during your entire life and beyond.

You have land? We build you a Home You Dream, we Deliver!





Chassis





















The Ego Trip 8x3.4x3.65 +

















Section BB

91m2 Includes Brace













## 8x3.4 module with slanted roof











8x3.4 module with slanted roof









Upstairs Bedroom Area/Mezzanine

Double 8x3.4 module with slanted roof











Double 8x3.4 module with slanted roof











## Moods