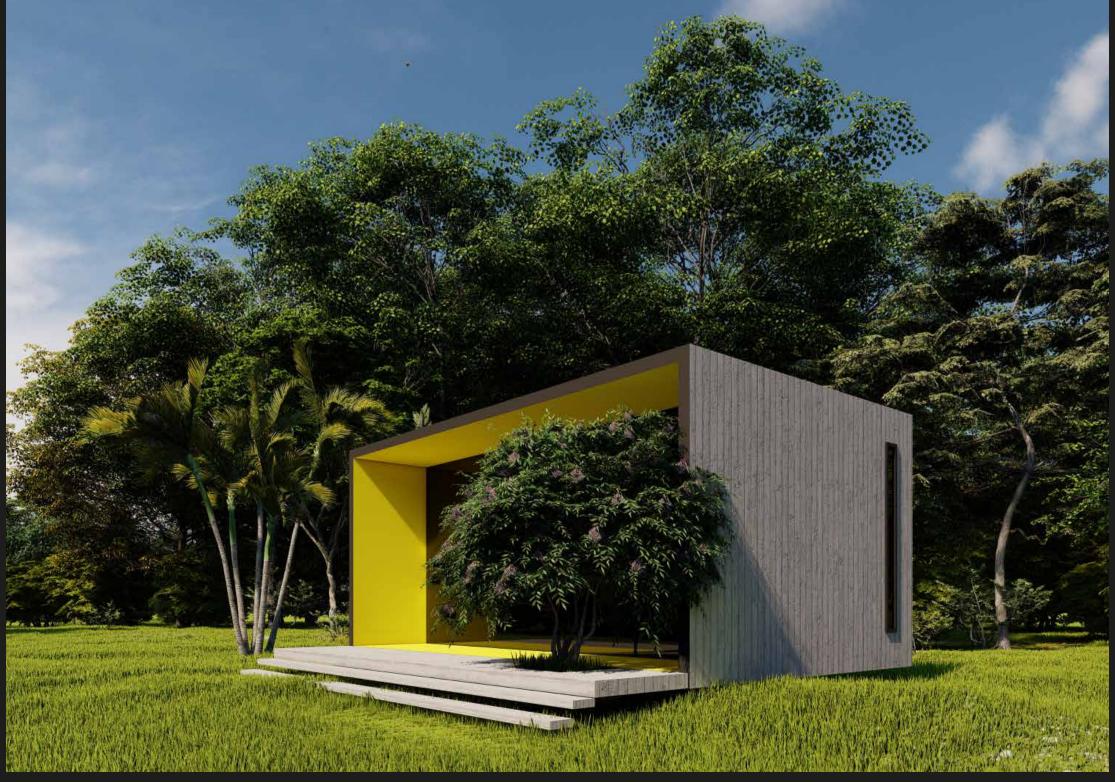

## URTEC is proud to present "The Ego Trip".

A Passive, extendable, modern, modular, state of the art house in concrete and light weight concrete.

This house is equiped with the latest technology for renewable energy, saving you money on electrical, heating and cooling bills. Your home will keep expanding by adding modules to accomodate your growing family during your entire life and beyond.

## 8x3.4 module with slanted roof

8x3.4 module with slanted roof

Upstairs Bedroom Area/Mezzanine

Double 8x3.4 module with slanted roof

Double 8x3.4 module with slanted roof