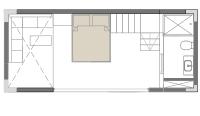

You have land? We build you a Home You Dream, we Deliver!

Chassis

The Ego Trip 8x3.4x3.65 +

Section BB

91m2 Includes Brace

## 8x3.4 module with slanted roof

8x3.4 module with slanted roof

Upstairs Bedroom Area/Mezzanine

Double 8x3.4 module with slanted roof

Double 8x3.4 module with slanted roof