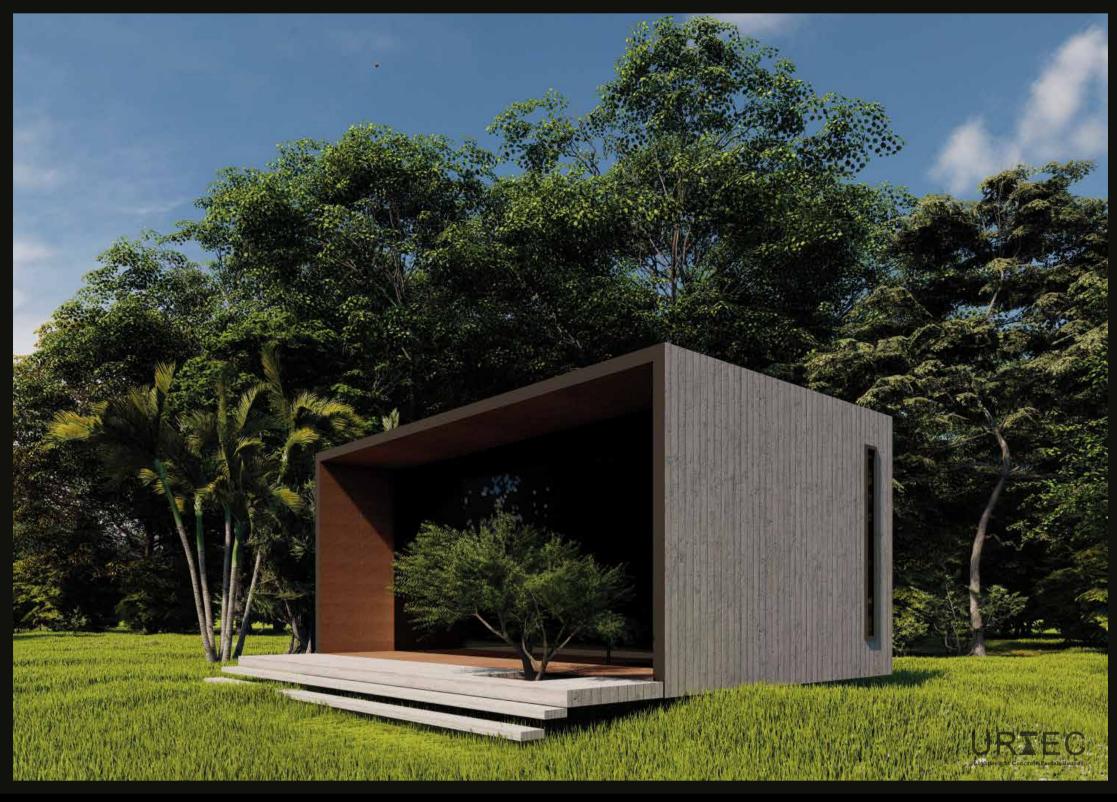

Lightweight Concrete Prefab Houses

Patrick.mallat@urtec.com Tel: +961 3 689 560

## URTEC is proud to present "The Ego Trip".

A Passive, extendable, modern, modular, state of the art house in concrete and light weight concrete.

This house is equiped with the latest technology for renewable energy, saving you money on electrical, heating and cooling bills. Your home will keep expanding by adding modules to accomodate your growing family during your entire life and beyond.

You have land? We build you a Home You Dream, we Deliver!





Chassis





















The Ego Trip 8x3.4x3.65 +

















Section BB

91m2 Includes Brace













## 8x3.4 module with slanted roof











8x3.4 module with slanted roof









Upstairs Bedroom Area/Mezzanine

Double 8x3.4 module with slanted roof











Double 8x3.4 module with slanted roof











## Moods