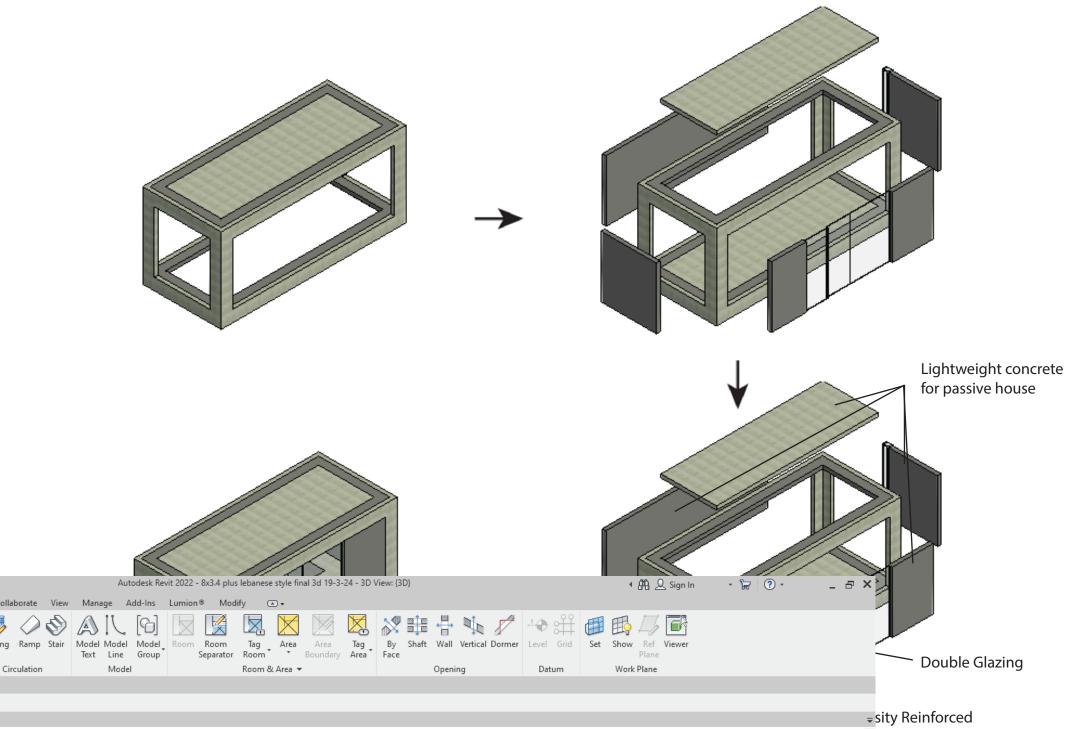

## 8x3.4 module with slanted roof

8x3.4 module with slanted roof

Upstairs Bedroom Area/Mezzanine

Double 8x3.4 module with slanted roof

Double 8x3.4 module with slanted roof