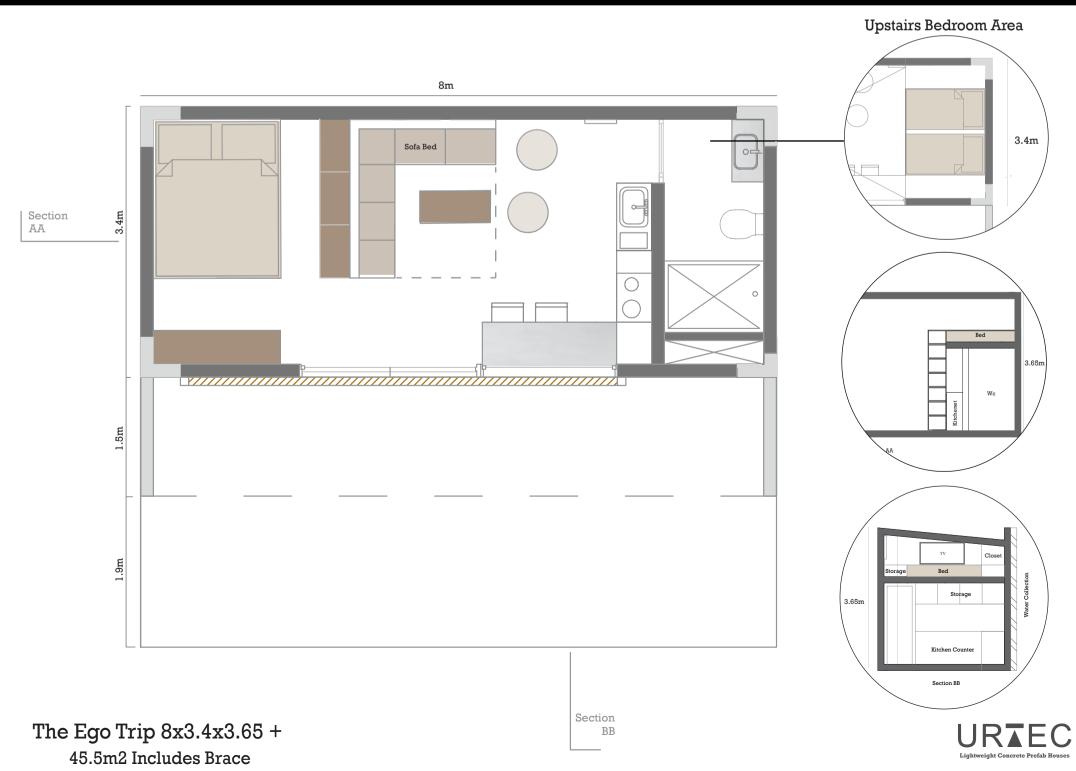

You have land? We build you a Home You Dream, we Deliver!

Chassis

The Ego Trip 8x3.4x3.65 +

Section BB

91m2 Includes Brace