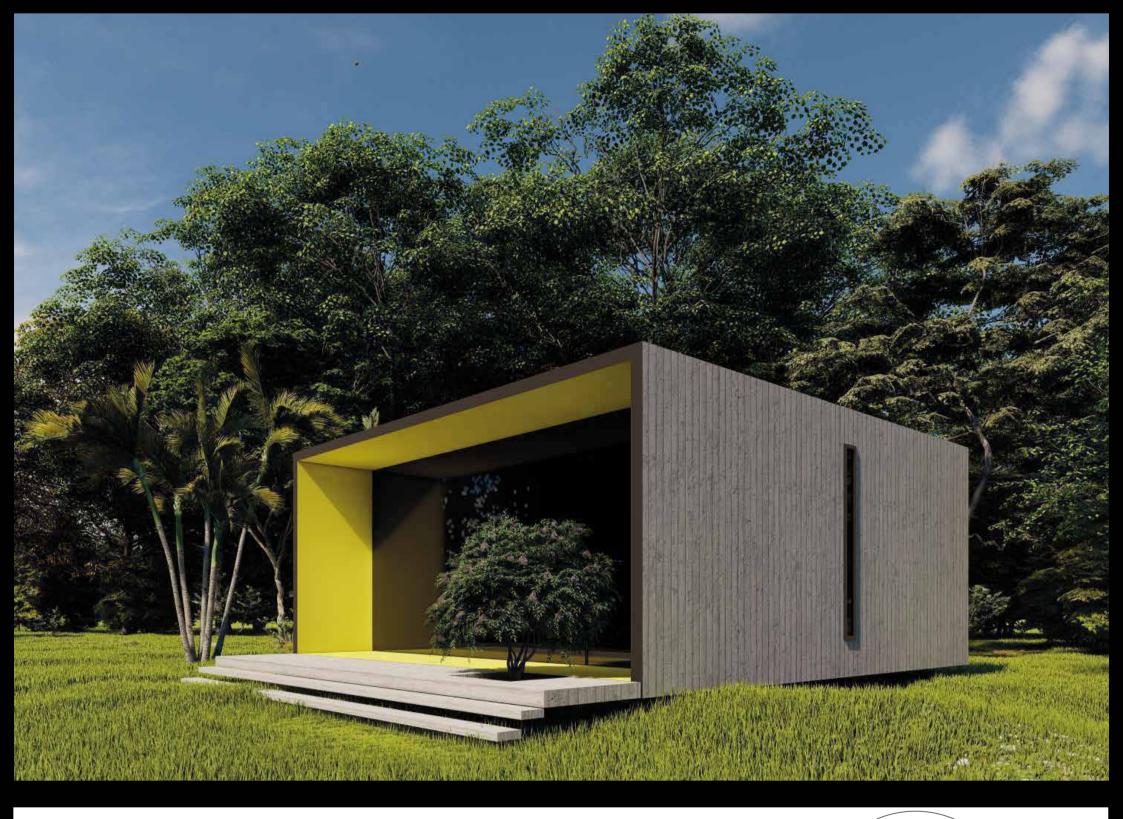

## URTEC is proud to present "The Ego Trip".

A Passive, extendable, modern, modular, state of the art house in concrete and light weight concrete.

This house is equiped with the latest technology for renewable energy, saving you money on electrical, heating and cooling bills. Your home will keep expanding by adding modules to accomodate your growing family during your entire life and beyond.

## 8x3.4 module with slanted roof

8x3.4 module with slanted roof

Upstairs Bedroom Area/Mezzanine

Double 8x3.4 module with slanted roof

Double 8x3.4 module with slanted roof