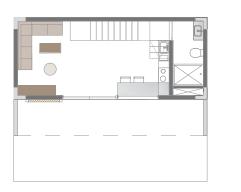

You have land? We build you a Home You Dream, we Deliver!

Chassis

The Ego Trip 8x3.4x3.65 +

Section BB

91m2 Includes Brace

## 8x3.4 module with slanted roof

8x3.4 module with slanted roof

Upstairs Bedroom Area/Mezzanine

Double 8x3.4 module with slanted roof

Double 8x3.4 module with slanted roof