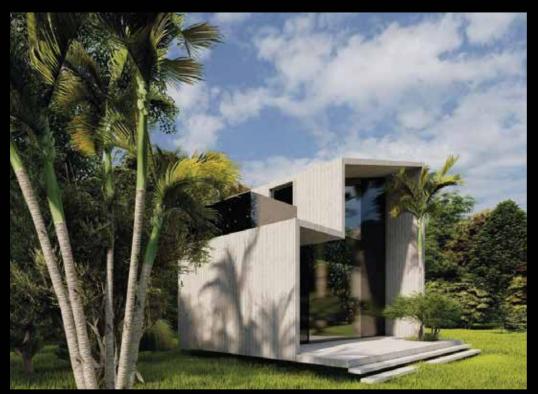

## URTEC is proud to present "The Ego Trip".

A Passive, extendable, modern, modular, state of the art house in concrete and light weight concrete.

This house is equiped with the latest technology for renewable energy, saving you money on electrical, heating and cooling bills. Your home will keep expanding by adding modules to accomodate your growing family during your entire life and beyond.

You have land? We build you a Home You Dream, we Deliver!

Chassis

The Ego Trip 8x3.4x3.65 +

Section BB

91m2 Includes Brace