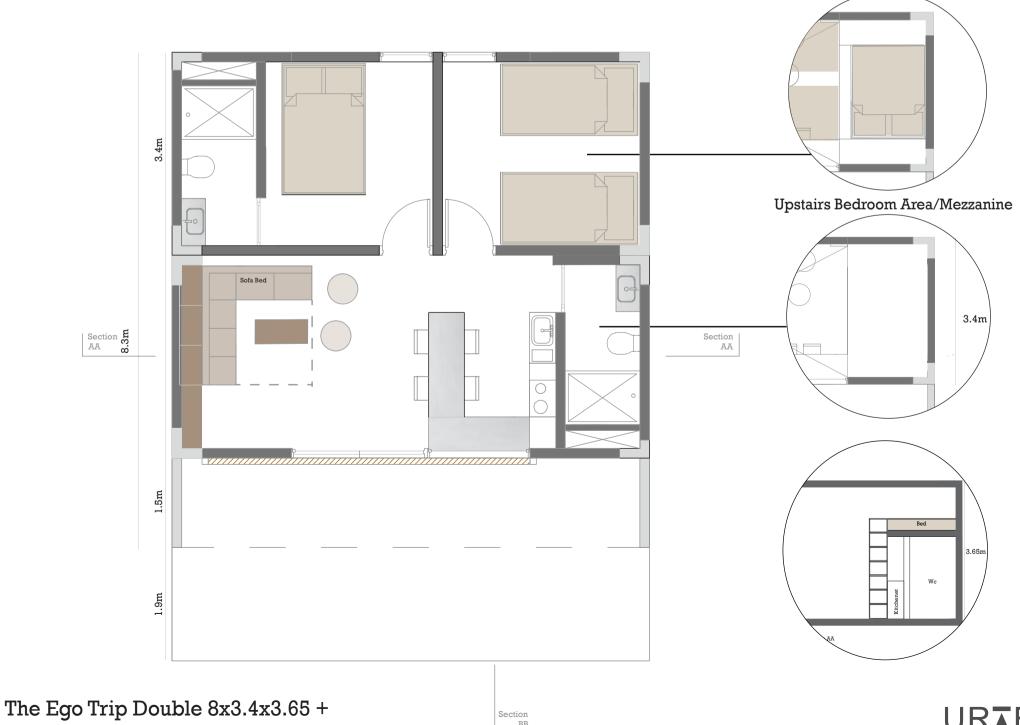

You have land? We build you a Home You Dream, we Deliver!

Chassis

The Ego Trip 8x3.4x3.65 +

Section BB

91m2 Includes Brace

## 8x3.4 module with slanted roof

8x3.4 module with slanted roof

Upstairs Bedroom Area/Mezzanine

Double 8x3.4 module with slanted roof

Double 8x3.4 module with slanted roof