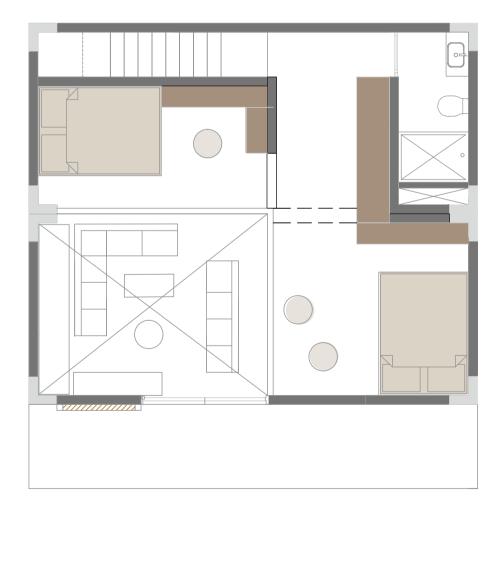

You have land? We build you a Home You Dream, we Deliver!

Chassis

The Ego Trip 8x3.4x3.65 +

Section BB

91m2 Includes Brace

## 8x3.4 module with slanted roof

8x3.4 module with slanted roof

Upstairs Bedroom Area/Mezzanine

Double 8x3.4 module with slanted roof

Double 8x3.4 module with slanted roof