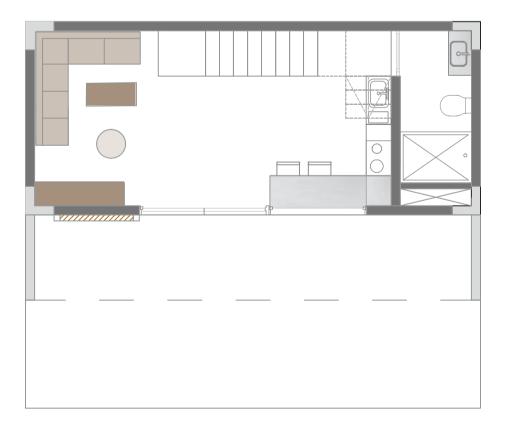

## 8x3.4 module with slanted roof

8x3.4 module with slanted roof

Upstairs Bedroom Area/Mezzanine

Double 8x3.4 module with slanted roof

Double 8x3.4 module with slanted roof