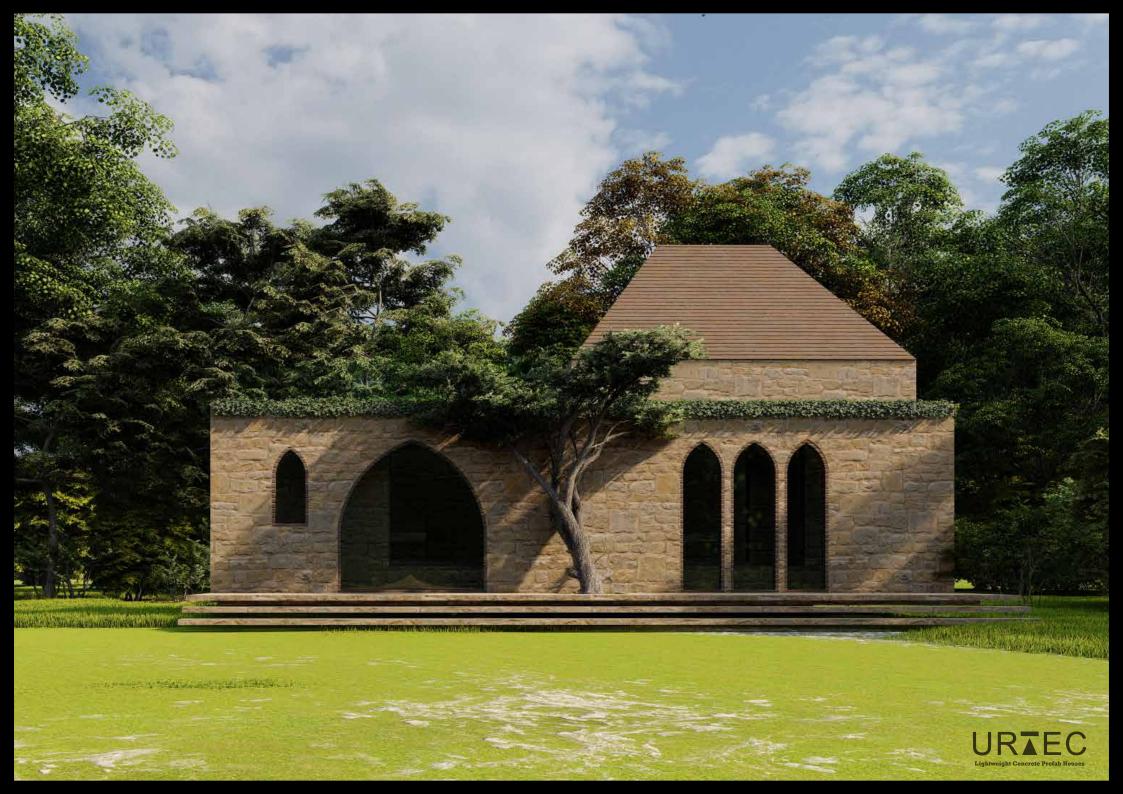

to present "The Ego Trip".

A Passive, extendable, modern, modular, state of the art house in concrete and light weight concrete.

This house is equiped with the latest technology for renewable energy, saving you money on electrical, heating and cooling bills. Your home will keep expanding by adding modules to accomodate your growing family during your entire life and beyond.

You have land? We build you a Home You Dream, we Deliver!





Chassis





















The Ego Trip 8x3.4x3.65 +

















Section BB

91m2 Includes Brace













## 8x3.4 module with slanted roof











8x3.4 module with slanted roof









Upstairs Bedroom Area/Mezzanine

Double 8x3.4 module with slanted roof











Double 8x3.4 module with slanted roof











## Moods