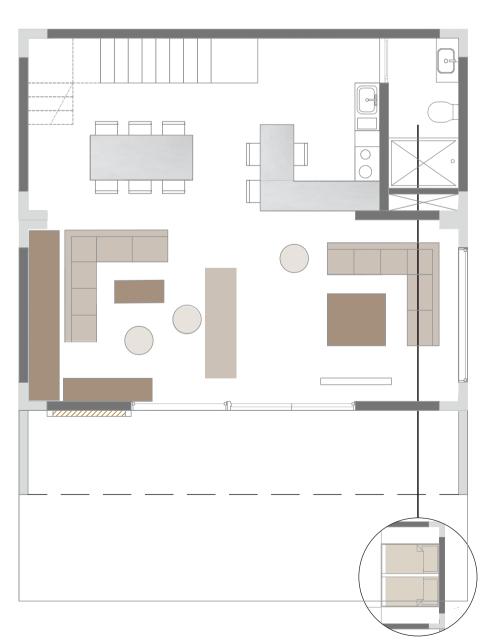

You have land? We build you a Home You Dream, we Deliver!

Chassis

The Ego Trip 8x3.4x3.65 +

Section BB

91m2 Includes Brace

## 8x3.4 module with slanted roof

8x3.4 module with slanted roof

Upstairs Bedroom Area/Mezzanine

Double 8x3.4 module with slanted roof

Double 8x3.4 module with slanted roof