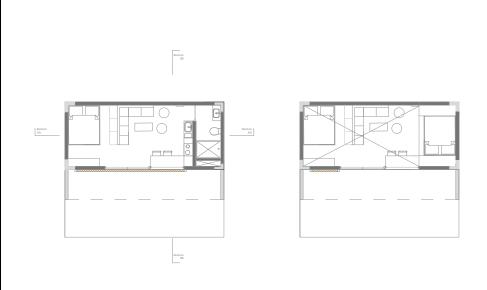

## 8x3.4 module with slanted roof

8x3.4 module with slanted roof

Upstairs Bedroom Area/Mezzanine

Double 8x3.4 module with slanted roof

Double 8x3.4 module with slanted roof