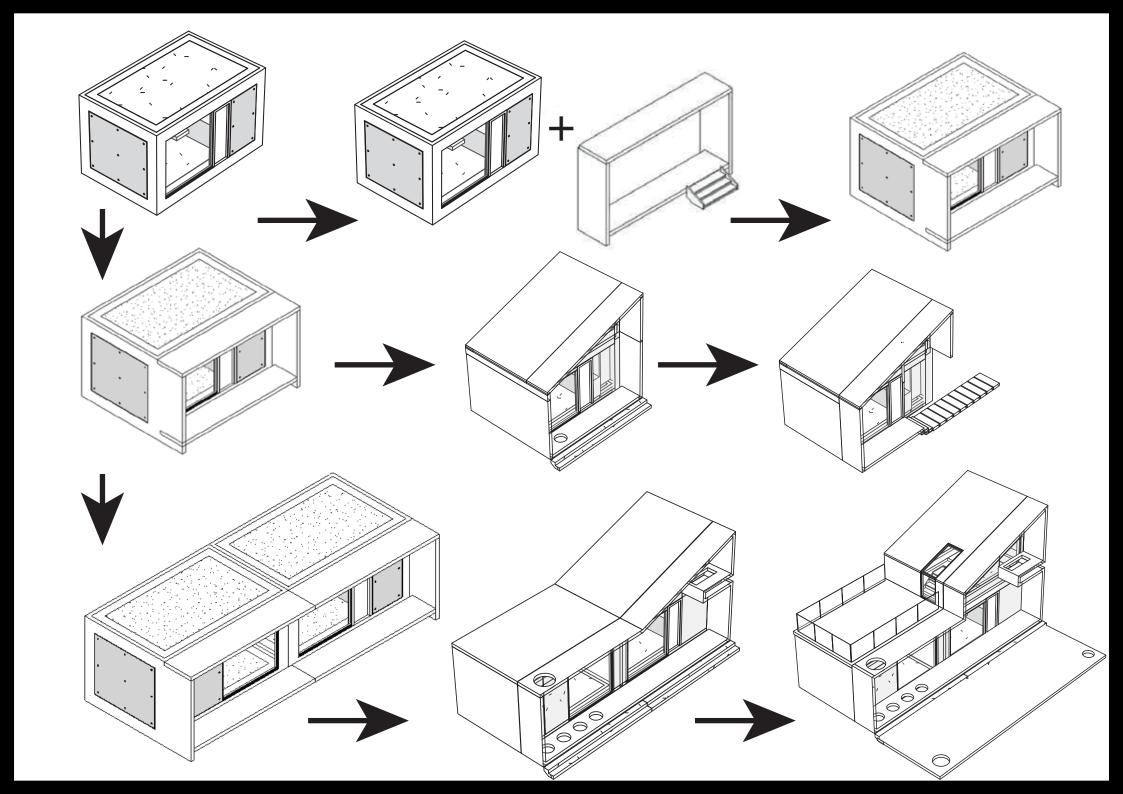

## 8x3.4 module with slanted roof

8x3.4 module with slanted roof

Upstairs Bedroom Area/Mezzanine

Double 8x3.4 module with slanted roof

Double 8x3.4 module with slanted roof