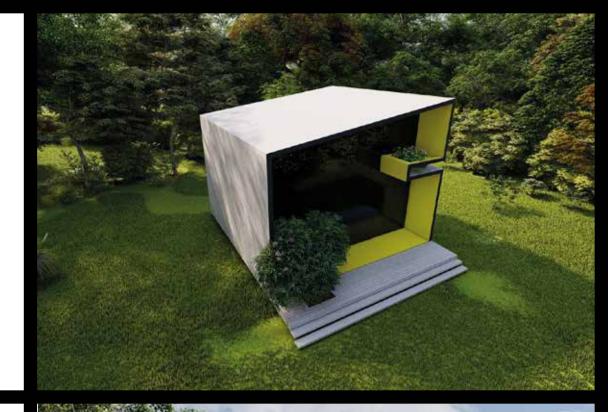

## URTEC is proud to present "The Ego Trip".

A Passive, extendable, modern, modular, state of the art house in concrete and light weight concrete.

This house is equiped with the latest technology for renewable energy, saving you money on electrical, heating and cooling bills. Your home will keep expanding by adding modules to accomodate your growing family during your entire life and beyond.

You have land? We build you a Home You Dream, we Deliver!

Chassis

The Ego Trip 8x3.4x3.65 +

Section BB

91m2 Includes Brace

## 8x3.4 module with slanted roof

8x3.4 module with slanted roof

Upstairs Bedroom Area/Mezzanine

Double 8x3.4 module with slanted roof

Double 8x3.4 module with slanted roof