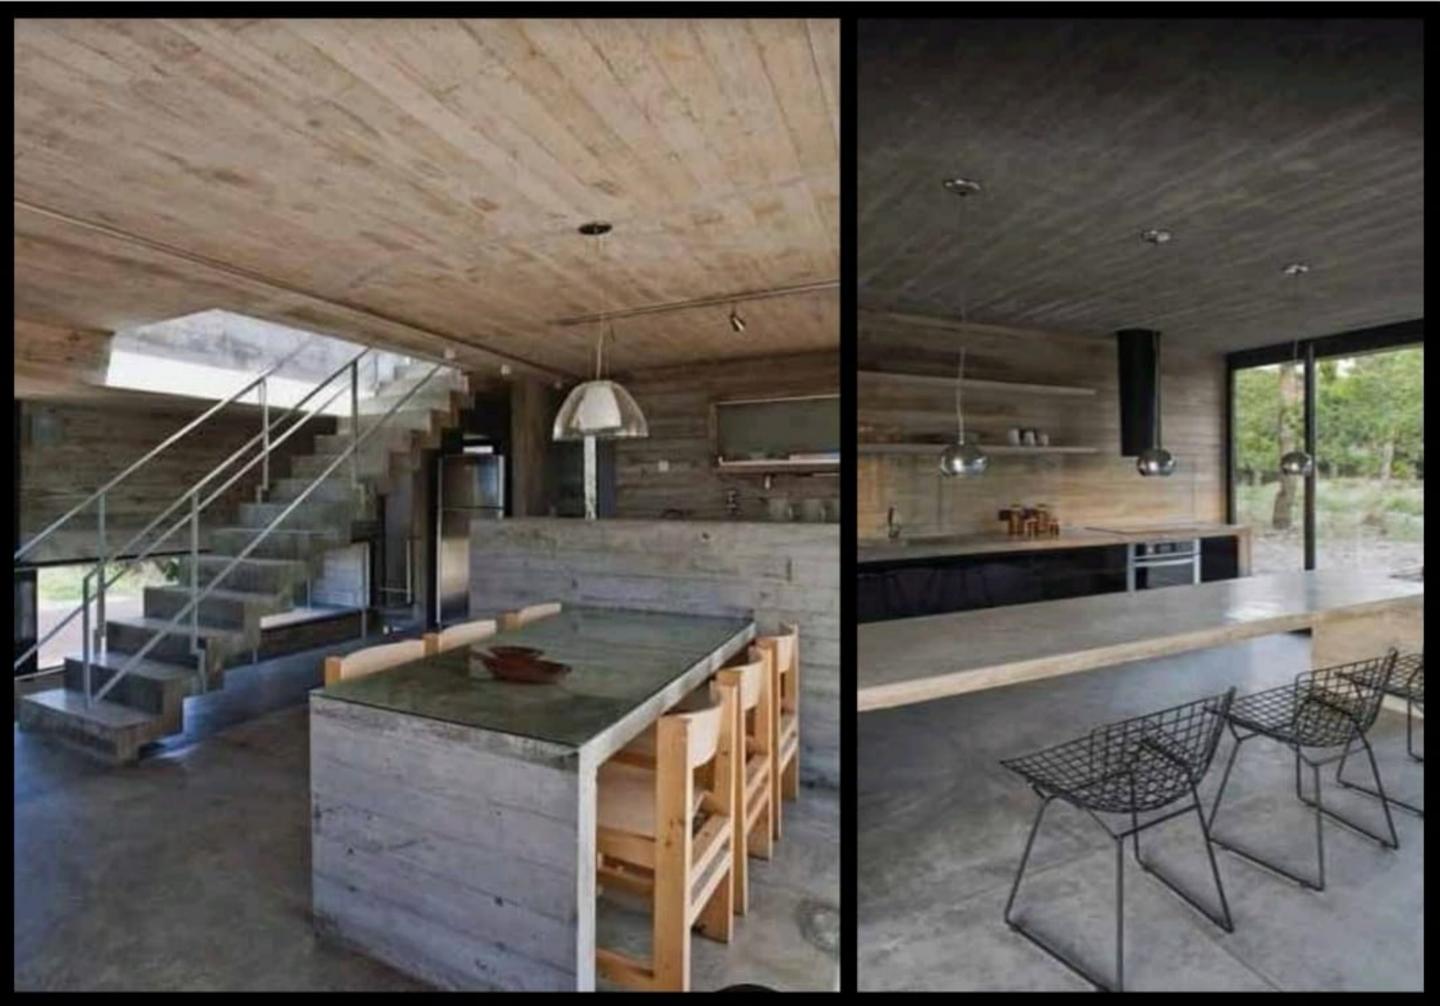

is proud to present "The Ego Trip".

A Passive, extendable, modern, modular, state of the art house in concrete and light weight concrete.

This house is equiped with the latest technology for renewable energy, saving you money on electrical, heating and cooling bills. Your home will keep expanding by adding modules to accomodate your growing family during your entire life and beyond.

You have land? We build you a Home You Dream, we Deliver!





Chassis





















The Ego Trip 8x3.4x3.65 +

















Section BB

91m2 Includes Brace













## 8x3.4 module with slanted roof











8x3.4 module with slanted roof









Upstairs Bedroom Area/Mezzanine

Double 8x3.4 module with slanted roof











Double 8x3.4 module with slanted roof











## Moods