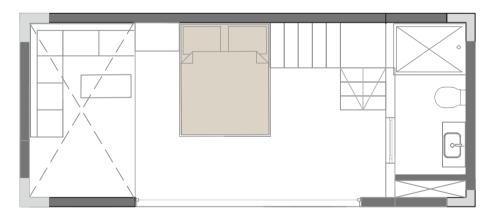

## 8x3.4 module with slanted roof

8x3.4 module with slanted roof

Upstairs Bedroom Area/Mezzanine

Double 8x3.4 module with slanted roof

Double 8x3.4 module with slanted roof