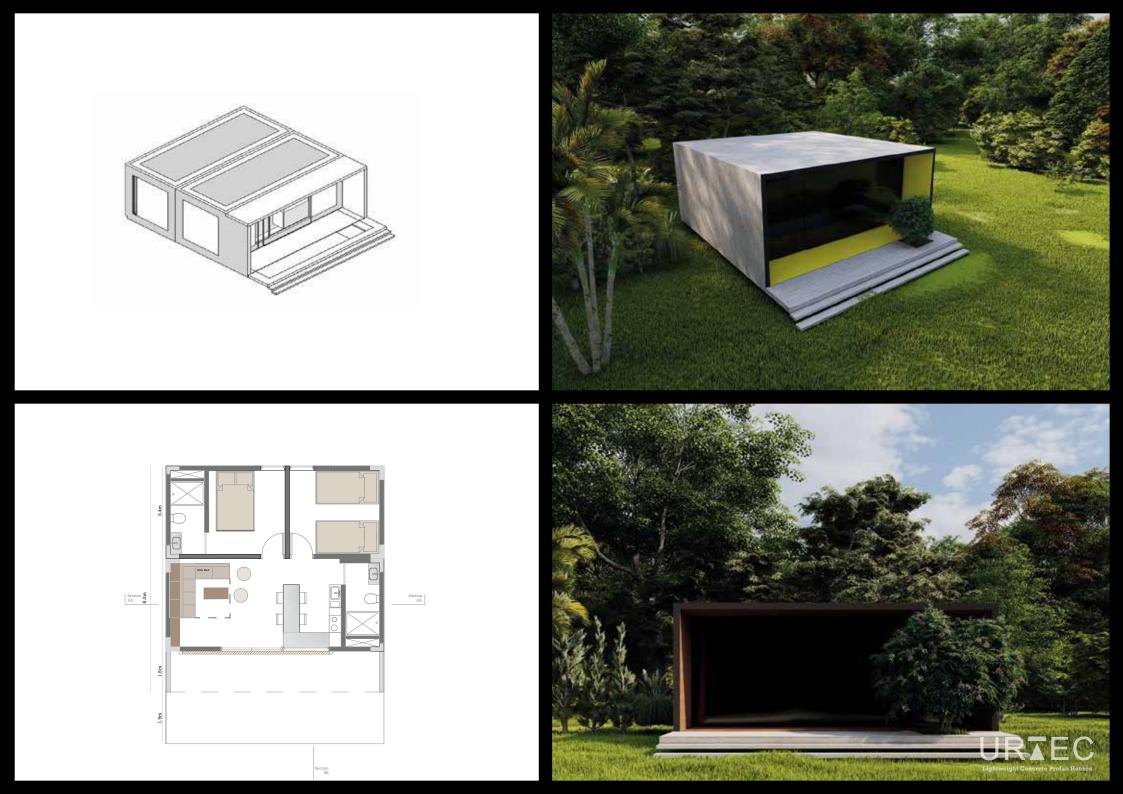

You have land? We build you a Home You Dream, we Deliver!

Chassis

The Ego Trip 8x3.4x3.65 +

Section BB

91m2 Includes Brace

## 8x3.4 module with slanted roof

8x3.4 module with slanted roof

Upstairs Bedroom Area/Mezzanine

Double 8x3.4 module with slanted roof

Double 8x3.4 module with slanted roof